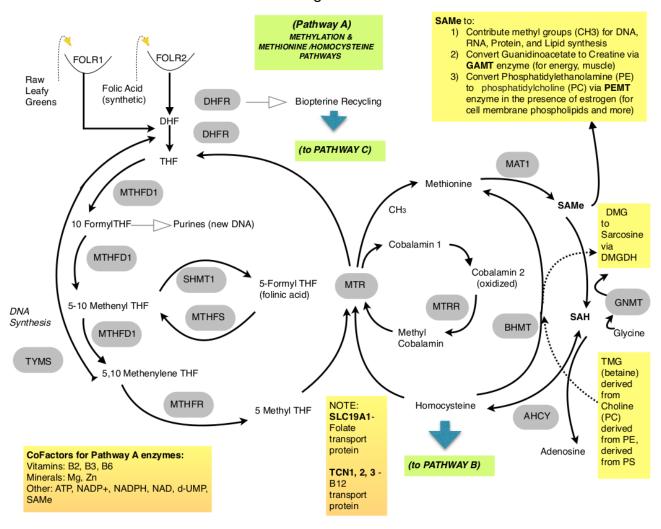

G           | CC           | -/-          |
| rs361525             | TNF -238            | A           | GG           | -/-          |
| rs1800629            | TNF -308            | A           | GG           | -/-          |
| rs28940879           | TYR (MeFV) V726A    | A           | GG           | -/-          |



Based on: genome\_Allyson\_Ellis\_Full\_20150516220844.zip http://www.mthfrsupport.com

Figure 1

PHASE I & II LIVER DETOX





#### MTHFRSupport Variant Report v2.0 Based on: genome\_Allyson\_Ellis\_Full\_20150516220844.zip http://www.mthfrsupport.com

Figure 2

#### YEAST & ALCOHOL METABOLISM -> METHYLATION INHIBITION & LEAKY GUT & LOW ENERGY PRODUCTION (decreased Kreb's)





Based on: genome\_Allyson\_Ellis\_Full\_20150516220844.zip http://www.mthfrsupport.com

Figure 3





Based on: genome\_Allyson\_Ellis\_Full\_20150516220844.zip http://www.mthfrsupport.com





Based on: genome\_Allyson\_Ellis\_Full\_20150516220844.zip http://www.mthfrsupport.com





Based on: genome\_Allyson\_Ellis\_Full\_20150516220844.zip http://www.mthfrsupport.com

### Figure 6

(Pathway D) NEURO-TRANSMITTER PATHWAY; GLUTAMATE & GABA



GS - Glutamine Synthetase - Located in brain astrocytes. <u>Neuro-protective</u> against excitotoxicity via taking up excess ammonia and glutamate and converting it into glutamine via the enzyme GS

GOGAT - aka Glutamate Synthase (NADPH) - Manufactures glutamate from glutamine and α-ketoglutarate, and thus along with glutamine synthetase (abbreviated GS) plays a central role in the regulation of nitrogen assimilation

GAD - Glutamate decarboxylase