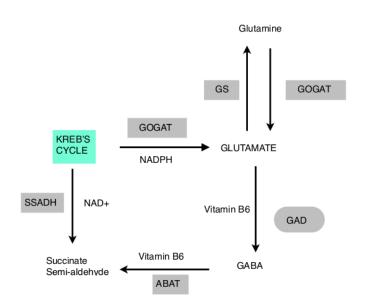

Ellis\_Full\_20150516220844.zip http://www.mthfrsupport.com

Figure 1

PHASE I & II LIVER DETOX





#### MTHFRSupport Variant Report v2.0 Based on: genome\_Allyson\_Ellis\_Full\_20150516220844.zip http://www.mthfrsupport.com

Figure 2

#### YEAST & ALCOHOL METABOLISM -> METHYLATION INHIBITION & LEAKY GUT & LOW ENERGY PRODUCTION (decreased Kreb's)





Based on: genome\_Allyson\_Ellis\_Full\_20150516220844.zip http://www.mthfrsupport.com

Figure 3





Based on: genome\_Allyson\_Ellis\_Full\_20150516220844.zip http://www.mthfrsupport.com





Based on: genome\_Allyson\_Ellis\_Full\_20150516220844.zip http://www.mthfrsupport.com





Based on: genome\_Allyson\_Ellis\_Full\_20150516220844.zip http://www.mthfrsupport.com

### Figure 6

(Pathway D) NEURO-TRANSMITTER PATHWAY; GLUTAMATE & GABA



GS - Glutamine Synthetase - Located in brain astrocytes. <u>Neuro-protective</u> against excitotoxicity via taking up excess ammonia and glutamate and converting it into glutamine via the enzyme GS

GOGAT - aka Glutamate Synthase (NADPH) - Manufactures glutamate from glutamine and α-ketoglutarate, and thus along with glutamine synthetase (abbreviated GS) plays a central role in the regulation of nitrogen assimilation

GAD - Glutamate decarboxylase -Responsible for catalyzing the production of gamma-aminobutyric acid from L-glutamic acid

ABAT - 4-aminobutyrate aminotransferase - Responsible for catabolism of gamma-aminobutyric acid (GABA), a mostly inhibitory neurotransmitter in the central nervous system, into succinic semialdehyde

SSADH - Succinate semialdehyde dehydrogenase - one of