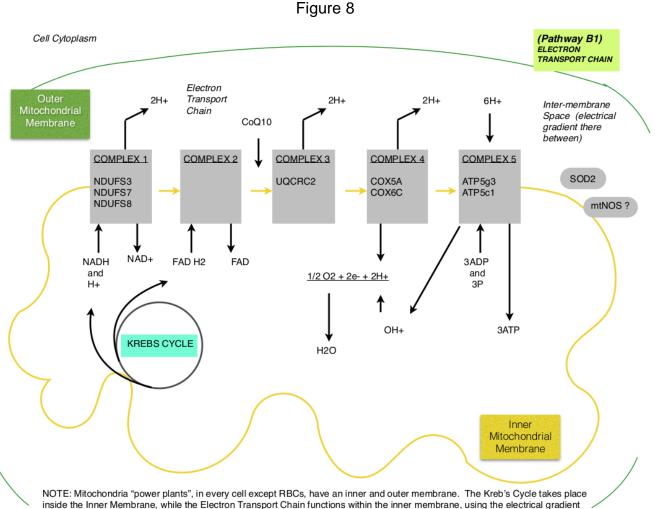

glutamate from glutamine and α-ketoglutarate, and thus along with glutamine synthetase (abbreviated GS) plays a central role in the regulation of nitrogen assimilation

GAD - Glutamate decarboxylase -Responsible for catalyzing the production of gamma-aminobutyric acid from L-glutamic acid

ABAT - 4-aminobutyrate aminotransferase - Responsible for catabolism of gamma-aminobutyric acid (GABA), a mostly inhibitory neurotransmitter in the central nervous system, into succinic semialdehyde

SSADH - Succinate semialdehyde dehydrogenase - one of three enzymes utilized in 4-aminobutyrate (GABA) degradation



Based on: genome\_Allyson\_Ellis\_Full\_20150516220844.zip http://www.mthfrsupport.com

Figure 7





Based on: genome\_Allyson\_Ellis\_Full\_20150516220844.zip http://www.mthfrsupport.com



inside the Inner Membrane, while the Electron Transport Chain functions within the inner membrane, using the electrical gradient between the inner and outer membrane. Healthy membranes are key, as are good assimilation of fats, carbs and proteins (e.g., healthy GI function) which drive the Krebs cycle, along with Vitamins B1, B2 and B3.