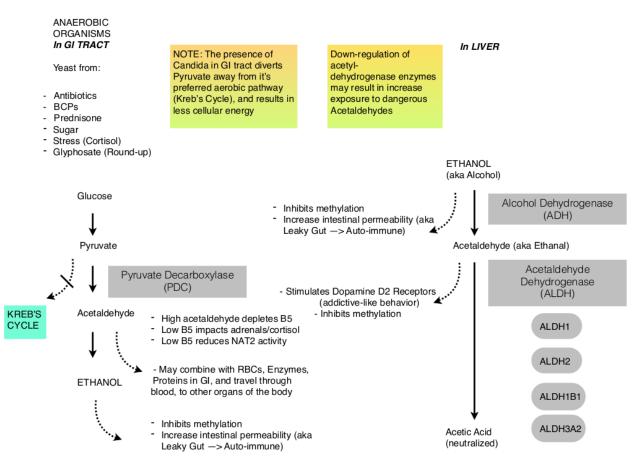

Based on: genome\_Allyson\_Ellis\_Full\_20150516220844.zip http://www.mthfrsupport.com

| Yeast/Alcohol Metabolism (Figure 2) |                 |             |              |              |  |
|-------------------------------------|-----------------|-------------|--------------|--------------|--|
| SNP ID                              | SNP Name        | Risk Allele | Your Alleles | Your Results |  |
| rs17028834                          | ADH1B A14973G   | C           | TT           | -/-          |  |
| rs6413413                           | ADH1B A178T     | A           | TT           | -/-          |  |
| rs1042026                           | ADH1B A19107G   | C           | СТ           | +/-          |  |
| rs2066702                           | ADH1B A396C     | A           | GG           | -/-          |  |
| rs1353621                           | ADH1B A5998G    | C           | СТ           | +/-          |  |
| rs1229983                           | ADH1B A7571G    | C           | TT           | -/-          |  |
| rs2075633                           | ADH1B A8575G    | C           | СТ           | +/-          |  |
| rs1789883                           | ADH1B C11198T   | A           | GG           | -/-          |  |
| rs1235416                           | ADH1B C6652A    | Т           | GG           | -/-          |  |
| rs1041969                           | ADH1B C8282A    | Т           | GG           | -/-          |  |
| rs4767939                           | ALDH2 A7550G    | A           | GG           | -/-          |  |
| rs4648328                           | ALDH2 C23443T   | Т           | TT           | +/+          |  |
| rs7311852                           | ALDH2 C25959G   | G           | CC           | -/-          |  |
| rs4646778                           | ALDH2 C36438A   | A           | AA           | +/+          |  |
| rs16941667                          | ALDH2 C45068T   | Т           | CC           | -/-          |  |
| rs671                               | ALDH2 G1369A    | A           | GG           | -/-          |  |
| rs2238152                           | ALDH2 G15114T   | Т           | TT           | +/+          |  |
| rs2238151                           | ALDH2 T12488C   | Т           | CC           | -/-          |  |
| rs441                               | ALDH2 T29504C   | G           | CC           | -/-          |  |
| rs968529                            | ALDH2 T35023C   | Т           | CC           | -/-          |  |
| rs72547575                          | ALDH3A2 A1157G  | G           | AA           | -/-          |  |
| rs8069576                           | ALDH3A2 A23257G | A           | AA           | +/+          |  |
| rs72547566                          | ALDH3A2 C13996T | Т           | CC           | -/-          |  |
| rs1800869                           | ALDH3A2 C17571G | G           | CC           | -/-          |  |
| rs72547564                          | ALDH3A2 G641A   | A           | GG           | -/-          |  |