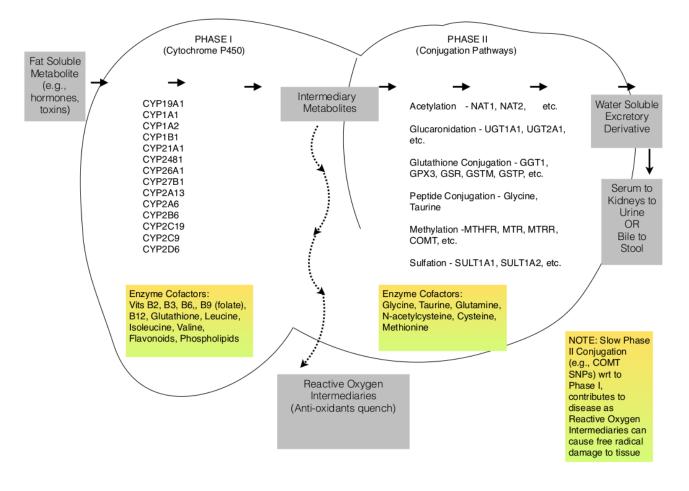

Based on: genome\_Allyson\_Ellis\_Full\_20150516220844.zip http://www.mthfrsupport.com

|            | Liver Detox - Phase | I (Figure 1) |              |              |
|------------|---------------------|--------------|--------------|--------------|
| SNP ID     | SNP Name            | Risk Allele  | Your Alleles | Your Results |
| rs235756   | BMP2 C282Y          | G            | GG           | +/+          |
| rs1048943  | CYP1A1*2C A4889G    | С            | TT           | -/-          |
| rs1799814  | CYP1A1*4 C2453A     | Т            | GT           | +/-          |
| rs762551   | CYP1A2 C164A        | С            | AA           | -/-          |
| rs1056836  | CYP1B1 L432V        | С            | CC           | +/+          |
| rs1800440  | CYP1B1 N453S        | Т            | ТТ           | +/+          |
| rs10012    | CYP1B1 R48G         | С            | GG           | -/-          |
| rs1801272  | CYP2A6*2 A1799T     | Т            | AA           | -/-          |
| rs12248560 | CYP2C19*17 806C>T   | Т            | CC           | -/-          |
| rs1799853  | CYP2C9*2 C430T      | Т            | CC           | -/-          |
| rs1057910  | CYP2C9*3 A1075C     | С            | AA           | -/-          |
| rs1135840  | CYP2D6 S486T        | С            | CC           | +/+          |
| rs1065852  | CYP2D6 T100C        | Т            | GG           | -/-          |
| rs16947    | CYP2D6 C2850T       | А            | GG           | -/-          |
| rs2070676  | CYP2E1*1B G9896C    | G            | CC           | -/-          |
| rs6413419  | CYP2E1*4 A4768G     | А            | GG           | -/-          |
| rs2740574  | CYP3A4*1B 392G>A    | С            | ТТ           | -/-          |
| rs4986910  | CYP3A4*3 M445T      | G            | AA           | -/-          |
| rs8177412  | GPX3 129T>C         | С            | CC           | +/+          |
| rs12068997 | GSTM1 5419C>T       | Т            | CC           | -/-          |
| rs4147565  | GSTM1 6360G>A       | A            | GG           | -/-          |
| rs4147567  | GSTM1 7107A>G       | G            | AA           | -/-          |
| rs4147568  | GSTM1 7175T>A       | A            | TT           | -/-          |
| rs1056806  | GSTM1 7730C>T       | Т            | СТ           | +/-          |
| rs12562055 | GSTM1 8048T>A       | А            | ТТ           | -/-          |
| rs2239892  | GSTM1 8869A>G       | G            | AA           | -/-          |
| rs7483     | GSTM3 V224I         | Т            | ТТ           | +/+          |
| rs1138272  | GSTP1 A114V         | Т            | СТ           | +/-          |
| rs1695     | GSTP1 I105V         | G            | AG           | +/-          |
| rs1800708  | HFE 10795T>C        | С            | TT           | -/-          |
| rs2071302  | HFE 11622T>C        | С            | TT           | -/-          |
| rs2794719  | HFE 6382T>G         | G            | GT           | +/-          |
| rs9366637  | HFE 6590C>T         | Т            | CC           | -/-          |
| rs2071303  | HFE 8828T>C         | С            | СТ           | +/-          |
| rs1800562  | HFE C282Y           | A            | GG           | -/-          |
| rs1799945  | HFE H63D            | G            | CG           | +/-          |
| rs4986782  | NAT1 R187Q          | A            | GG           | -/-          |
| rs662      | PON1 Q192R          | С            | TT           | -/-          |
| rs2280673  | RAB6B C282Y         | A            | AC           | +/-          |
| rs2855262  | SOD3 489 C>T        | Т            | СТ           | +/-          |
| rs6717546  | UGT1A1 A188730G     | A            | GG           | -/-          |
| rs887829   | UGT1A1 C175181T     | Т            | TT           | +/+          |
| rs4148325  | UGT1A1 C179920T     | Т            | TT           | +/+          |
| rs6742078  | UGT1A1 G179250T     | Т            | TT           | +/+          |

Based on: genome\_Allyson\_Ellis\_Full\_20150516220844.zip http://www.mthfrsupport.com

| Liver Detox - Phase I (Figure 1) |                      |             |              |              |  |
|----------------------------------|----------------------|-------------|--------------|--------------|--|
| SNP ID                           | SNP Name             | Risk Allele | Your Alleles | Your Results |  |
| rs62625011                       | UGT1A1 G182349A      | A           | GG           | -/-          |  |
| rs4148323                        | UGT1A1 G211A         | A           | GG           | -/-          |  |
| rs72551348                       | UGT1A1 G328A         | G           | AA           | -/-          |  |
| rs72551351                       | UGT1A1 G354A         | G           | AA           | -/-          |  |
| rs72551341                       | UGT1A1 L175G         | A           | TT           | -/-          |  |
| rs34547608                       | UGT1A1 T175439C      | C           | TT           | -/-          |  |
| rs1347046                        | UGT2A1 R75K          | C           | TT           | -/-          |  |
| rs4148301                        | UGT2A2, UGT2A1 G308R | Т           | СТ           | +/-          |  |

Based on: genome\_Allyson\_Ellis\_Full\_20150516220844.zip http://www.mthfrsupport.com

|            | Liver Detox - Phase I | I (Figure 1) |              |              |
|------------|-----------------------|--------------|--------------|--------------|
| SNP ID     | SNP Name              | Risk Allele  | Your Alleles | Your Results |
| rs1049793  | ABP1/DAO C1933G       | G            | GG           | +/+          |
| rs10156191 | ABP1/DAO C47T         | Т            | CC           | -/-          |
| rs3741049  | ACAT1 G22670A         | A            | GG           | -/-          |
| rs4343     | ACE G2328A            | G            | AA           | -/-          |
| rs2299686  | ADA A10376G           | Т            | TT           | +/+          |
| rs11555566 | ADA A239G             | С            | TT           | -/-          |
| rs244076   | ADA A534G             | G            | ТТ           | -/-          |
| rs6031692  | ADA C10783T           | A            | GG           | -/-          |
| rs452159   | ADA C14275A           | Т            | TT           | +/+          |
| rs447833   | ADA G22021A           | С            | СТ           | +/-          |
| rs73598374 | ADA G22A              | Т            | СС           | -/-          |
| rs4961     | ADD1 G460W            | Т            | GG           | -/-          |
| rs17028834 | ADH1B A14973G         | С            | TT           | -/-          |
| rs6413413  | ADH1B A178T           | A            | ТТ           | -/-          |
| rs1042026  | ADH1B A19107G         | С            | СТ           | +/-          |
| rs2066702  | ADH1B A396C           | A            | GG           | -/-          |
| rs1353621  | ADH1B A5998G          | С            | СТ           | +/-          |
| rs1229983  | ADH1B A7571G          | C            | TT           | -/-          |
| rs2075633  | ADH1B A8575G          | C            | СТ           | +/-          |
| rs1789883  | ADH1B C11198T         | A            | GG           | -/-          |
| rs1235416  | ADH1B C6652A          | Т            | GG           | -/-          |
| rs1041969  | ADH1B C8282A          | Т            | GG           | -/-          |
| rs4746181  | ADK A48021G           | G            | AA           | -/-          |
| rs946185   | ADK A517797G          | A            | AG           | +/-          |
| rs1538311  | ADK G509567T          | Т            | GT           | +/-          |
| rs699      | AGT M235T/C4072T      | G            | AA           | -/-          |
| rs819147   | AHCY-01 G14905A       | С            | TT           | -/-          |
| rs1464566  | AMT A5736G            | С            | ТТ           | -/-          |
| rs4855873  | AMT T5998G            | С            | AA           | -/-          |
| rs5128     | APOC3 3u386           | G            | CC           | -/-          |
| rs4520     | APOC3 G34G            | Т            | СТ           | +/-          |
| rs6875201  | BHMT A7961G           | G            | AG           | +/-          |
| rs16876512 | BHMT C-448T           | Т            | СТ           | +/-          |
| rs3733890  | BHMT R239Q            | А            | GG           | -/-          |
| rs567754   | BHMT-02 C13813T       | Т            | СТ           | +/-          |
| rs617219   | BHMT-04 A26991C       | С            | AC           | +/-          |
| rs651852   | BHMT-08 C6457T        | Т            | СТ           | +/-          |
| rs480575   | CAT A12175G           | G            | AG           | +/-          |
| rs7943316  | CAT A5001T            | Т            | AT           | +/-          |
| rs11604331 | CAT A5298G            | G            | AG           | +/-          |
| rs17880442 | CAT C1476T            | Т            | CC           | -/-          |
| rs2300181  | CAT C21068T           | Т            | CC           | -/-          |
| rs10836235 | CAT C5233T            | Т            | СТ           | +/-          |
| rs2420388  | CAT G35066A           | А            | AG           | +/-          |

Based on: genome\_Allyson\_Ellis\_Full\_20150516220844.zip http://www.mthfrsupport.com

|            | Liver Detox - Phase I      | I (Figure 1) |              |              |
|------------|----------------------------|--------------|--------------|--------------|
| SNP ID     | SNP Name                   | Risk Allele  | Your Alleles | Your Results |
| rs7947841  | CAT G36209A                | А            | AG           | +/-          |
| rs12272630 | CAT G6194C                 | С            | GG           | -/-          |
| rs2284365  | CAT T29502C                | С            | СТ           | +/-          |
| rs499406   | CAT T36470C                | Т            | СТ           | +/-          |
| rs1049982  | CAT T5070C                 | С            | СТ           | +/-          |
| rs737866   | COMT/TXNRD2 A4251G         | С            | TT           | -/-          |
| rs2020917  | COMT/TXNRD2 C4622T         | Т            | CC           | -/-          |
| rs737865   | COMT/TXNRD2 T4239C         | G            | AA           | -/-          |
| rs3741775  | DAO A14747C                | С            | AC           | +/-          |
| rs3918347  | DAO A24464G                | G            | AG           | +/-          |
| rs2070586  | DAO G8864A                 | А            | GG           | -/-          |
| rs2070587  | DAO T8887G                 | G            | GT           | +/-          |
| rs2111902  | DAO T9891G                 | G            | GT           | +/-          |
| rs1049742  | DAO/ABP1 C995T             | Т            | CC           | -/-          |
| rs7387     | DHFR A*115T                | A            | AT           | +/-          |
| rs10072026 | DHFR A10661G               | С            | TT           | -/-          |
| rs1643649  | DHFR A16352G               | С            | СТ           | +/-          |
| rs1643659  | DHFR A20965G               | С            | СТ           | +/-          |
| rs1677693  | DHFR C19483A               | Т            | GT           | +/-          |
| rs1650697  | DHFR/MSH T-473A            | A            | AG           | +/-          |
| rs3738401  | DISC1 R264Q                | A            | AG           | +/-          |
| rs479405   | DMGDH G67591T              | С            | AA           | -/-          |
| rs2253262  | DMGDH T372G                | A            | СС           | -/-          |
| rs402701   | DMGDH T39928C              | G            | AA           | -/-          |
| rs532964   | DMGDH T835C                | A            | GG           | -/-          |
| rs1018381  | DTNBP1 C11202T             | A            | GG           | -/-          |
| rs2619522  | DTNBP1 T14623G             | С            | AC           | +/-          |
| rs2071010  | FOLR1 G-20A                | A            | GG           | -/-          |
| rs651933   | FOLR2 G-1316A              | A            | AG           | +/-          |
| rs7925545  | FOLR3 A3771G               | G            | AA           | -/-          |
| rs7926875  | FOLR3 C7672A               | А            | CC           | -/-          |
| rs492602   | FUT2 A12190G               | G            | AG           | +/-          |
| rs1047781  | FUT2 A12404T               | Т            | AA           | -/-          |
| rs281377   | FUT2 C12376T               | Т            | СТ           | +/-          |
| rs601338   | FUT2 G12447A               | А            | AG           | +/-          |
| rs602662   | FUT2 G12758A               | А            | AG           | +/-          |
| rs1050757  | G6PD A*357G                | С            | TT           | -/-          |
| rs2230037  | G6PD C1311T                | А            | GG           | -/-          |
| rs1050829  | G6PD G6PD-A(+)             | С            | TT           | -/-          |
| rs1050828  | G6PD/IKBKG G6PD-A(-)       | Т            | CC           | -/-          |
| rs5030868  | G6PD/IKBKG G6PD-Mediterran | А            | GG           | -/-          |
| rs2241164  | GAD1                       | С            | ТТ           | -/-          |
| rs769395   | GAD1 A48604A               | G            | AA           | -/-          |
| rs2241165  | GAD1 C10180T               | С            | СТ           | +/-          |

Based on: genome\_Allyson\_Ellis\_Full\_20150516220844.zip http://www.mthfrsupport.com

| $\begin{array}{c c c c c c c c c c c c c c c c c c c $                                                                                                                                                                                                                                                                                                                                                                                                                                                                                                                                                                                                                                                                                                                                                                                                                                                                  |            | Liver Detox - Phase  | II (Figure 1) |              |              |
|-------------------------------------------------------------------------------------------------------------------------------------------------------------------------------------------------------------------------------------------------------------------------------------------------------------------------------------------------------------------------------------------------------------------------------------------------------------------------------------------------------------------------------------------------------------------------------------------------------------------------------------------------------------------------------------------------------------------------------------------------------------------------------------------------------------------------------------------------------------------------------------------------------------------------|------------|----------------------|---------------|--------------|--------------|
| rs12185692     GAD1 C2627A     A     AC     +/-       rs701492     GAD1 C34281T     T     CC     -/-       rs769407     GAD1 G3509C     C     GG     -/-       rs3791850     GAD1 G39901A     A     AG     +/-       rs3791878     GAD1 G39901A     A     AG     +/-       rs3748034     GAD1 G39901A     A     AG     +/-       rs3791878     GAD1 G39901A     A     AG     +/-       rs3791871     GAD1 G39901A     A     AG     +/-       rs3791873     GAD1 G3992C     C     C     T     +/-       rs3791851     GAD1 T21922C     C     C     T     -/-       rs3780528     GAD7 C26474809T     T     GT     -/-     rs3780582     GAMT G3107A     T     C     -/-       rs4817579     GART A9979G     T     C     -/-     rs48177876     GCSH C15472T     A     GG     -/-       rs11545078     GGH C15472T     A     GG     -/-     rs178078                                                                      | SNP ID     | SNP Name             | Risk Allele   | Your Alleles | Your Results |
| IS701492     GAD1 C34281T     T     CC     -/-       IS769407     GAD1 G25509C     C     GG     -/-       IS3791850     GAD1 G39901A     A     AG     +/-       IS3791878     GAD1 G3992T     T     GG     -/-       IS3749034     GAD1 G2576A     A     AGG     +/-       IS3791878     GAD1 G26276A     A     AGG     +/-       IS3791851     GAD1 T21922C     C     C     TT     +/-       IS3791851     GAD1 C9110T     A     GG     -/-     -/-       IS3780528     GAMT C9110T     A     GG     -/-     -/-       IS4817579     GART A9979G     T     CC     -/-     -/-       IS48177876     GCSH C10706T     A     AGG     -/-     -/-       IS3780127     GGH C15472T     A     GG     -/-     -/-       IS3780126     GGH C6H C1847T     A     GG     -/-     -/-     IS3780126     GGH C1847T     A     GG     -/-       <                                                                                   | rs3828275  | GAD1 C14541T         | Т             | СТ           | +/-          |
| rs701492     GAD1 C34281T     T     CC     -/-       rs769407     GAD1 G25509C     C     GG     -/-       rs3791850     GAD1 G39901A     A     AG     +/-       rs3791878     GAD1 G3992T     T     GG     -/-       rs3749034     GAD1 G2576A     A     AGG     +/-       rs3791878     GAD1 G26276A     A     AGG     +/-       rs3791871     GAD1 T21922C     C     C     TT     +/-       rs3791851     GAD1 C9110T     A     GG     -/-       rs1805398     GAD2 G26474809T     T     CC     -/-       rs1805398     GAD2 G26474809T     T     CC     -/-       rs17851582     GAMT C9110T     A     GG     -/-       rs1817876     GCSH C10706T     A     AG     +/-       rs3780127     GGH C18472T     A     GG     -/-       rs11545078     GGH C18472T     A     GG     -/-       rs11545078     GGH C18472T     A     AG     -/                                                                              | rs12185692 | GAD1 C2627A          | A             | AC           | +/-          |
| rs769407     GAD1 G25509C     C     GG     -/-       rs3791850     GAD1 G39901A     A     AG     +/-       rs3791878     GAD1 G3992T     T     GG     -/-       rs3740034     GAD1 G5276A     A     AGG     +/-       rs3791871     GAD1 G276A     A     AGG     +/-       rs3791851     GAD1 T21922C     C     C     TT     +/-       rs17851582     GAMT C9110T     A     GG     -/-       rs17851582     GAMT C9110T     A     GG     -/-       rs8177876     GCSH C10706T     A     AGG     +/-       rs3780127     GGH C15472T     A     GG     -/-       rs17857788     GGH C1847T     A     GG     -/-       rs11545078     GGH C1847T     A     GG     -/-       rs17878126     GGH C6899T     A     AA     +/+       rs4817146     GH G13894A     T     CC     -/-       rs11786893     GGH G174A     T     CC     -/- <                                                                                       | rs701492   | GAD1 C34281T         | Т             | CC           | -/-          |
| rs3791850     GAD1 G39901A     A     AG     +/-       rs3791878     GAD1 G3992T     T     GG     -/-       rs3749034     GAD1 G5276A     A     AG     +/-       rs2058725     GAD1 T21922C     C     C     T     +/-       rs3791851     GAD1 T30473C     C     TT     -/-       rs1805398     GAD2 G26474809T     T     GT     +/-       rs1805398     GAD2 G26474809T     T     CC     -/-       rs1805398     GAD2 G26474809T     T     CC     -/-       rs180576826     GAMT G7497A     T     CC     -/-       rs4817579     GART A9979G     T     CC     -/-       rs117876     GCSH C10706T     A     AG     +/-       rs11545078     GGH C17847T     A     GG     -/-       rs11545078     GGH C23421T     A     GG     -/-       rs11545077     GGH G91A     T     CC     -/-       rs11786893     GGH17111756C     T     T     TT                                                                              | rs769407   | GAD1 G25509C         | С             | GG           |              |
| rs3791878     GAD1 G3992T     T     GG     -/-       rs3749034     GAD1 G5276A     A     AG     +/-       rs3749034     GAD1 T21922C     C     C     T     +/-       rs3791851     GAD1 T30473C     C     T     -/-     -/-       rs1805398     GAD2 G26474809T     T     GT     +/-     -/-       rs1805398     GAD2 G26474809T     T     C     -/-     -/-       rs17851582     GAMT G7497A     T     CC     -/-     -/-       rs4817579     GART A9979G     T     CC     -/-     -/-       rs3780127     GGH C15472T     A     GG     -/-       rs3780127     GGH C15472T     A     GG     -/-       rs3780126     GGH C6699T     A     AA     +/+       rs3780126     GGH C6699T     A     AA     +/+       rs4617146     GH G13894A     T     CC     -/-       rs11786893     GGH 1 11756C     T     TT     +/+       rs                                                                                           | rs3791850  | GAD1 G39901A         | A             | AG           |              |
| rs3749034     GAD1 G5276A     A     AG     +/-       rs2058725     GAD1 T21922C     C     C     TT     +/-       rs3791851     GAD1 T30473C     C     TT     -/-       rs1805398     GAD2 C26474809T     T     GT     +/-       rs17851582     GAMT C3110T     A     GG     -/-       rs4817579     GART A9979G     T     CC     -/-       rs8177876     GCSH C10706T     A     AG     +/-       rs181545078     GGH C15472T     A     GG     -/-       rs1785122     GGH C15472T     A     GG     -/-       rs11545078     GGH C17847T     A     GG     -/-       rs11545077     GGH C6499T     A     AA     +/+       rs6178693     GGH C174A     T     CC     -/-       rs17186893     GGH C174A     T     CC     -/-       rs1718693     GGT1 C17146T     T     CC     -/-       rs57619519     GGT1 C17146T     T     CC     -/-                                                                                   | rs3791878  | GAD1 G3992T          | Т             |              | -/-          |
| rs3791851     GAD1 T30473C     C     TT     -/-       rs1805398     GAD2 G26474809T     T     GT     +/-       rs17851582     GAMT G719110T     A     GG     -/-       rs55776826     GAMT G7497A     T     CC     -/-       rs4817579     GART A9979G     T     CC     -/-       rs8177876     GCSH C10706T     A     AG     +/-       rs3780127     GGH C15472T     A     GG     -/-       rs1545078     GGH C17847T     A     GG     -/-       rs1031552     GGH C23421T     A     AG     -/-       rs1780126     GGH C699T     A     AA     +/+       rs4617146     GGH G13894A     T     CC     -/-       rs11545077     GGH G91A     T     CC     -/-       rs6519519     GGT1 C17146T     T     CC     -/-       rs5751901     GGT1 T1756C     T     TT     +/+       rs4820599     GGT1/FAM211B A15496G     G     AA     -/-                                                                                    | rs3749034  | GAD1 G5276A          | A             | AG           |              |
| rs3791851     GAD1 T30473C     C     TT     -/-       rs1805398     GAD2 G26474809T     T     GT     +/-       rs17851582     GAMT C9110T     A     GG     -/-       rs55776826     GAMT G7497A     T     CC     -/-       rs4817579     GART A9979G     T     CC     -/-       rs4817576     GCSH C10706T     A     AG     +/-       rs3780127     GGH C15472T     A     GG     -/-       rs11545078     GGH C17847T     A     GG     -/-       rs1031552     GGH C23421T     A     AA     +/+       rs4617146     GGH C6699T     A     AA     +/+       rs5780426     GGH 174A     T     CC     -/-       rs11545077     GGH 691A     T     CC     -/-       rs5751901     GGT1 171756C     T     TT     +/+       rs5751901     GGT1/FAM211B A15496G     G     AA     -/-       rs22551715     GSR A3851G     C     C     C     +/+ <td>rs2058725</td> <td>GAD1 T21922C</td> <td>С</td> <td>СТ</td> <td>+/-</td>     | rs2058725  | GAD1 T21922C         | С             | СТ           | +/-          |
| rs1805398     GAD2 G26474809T     T     GT     +/-       rs17851582     GAMT C9110T     A     GG     -/-       rs55776826     GAMT G7497A     T     CC     -/-       rs4817579     GART A9979G     T     CC     -/-       rs8177876     GCSH C10706T     A     AG     +/-       rs3780127     GGH C15472T     A     GG     -/-       rs11545078     GGH C17847T     A     GG     -/-       rs1031552     GGH C6699T     A     AAA     +/+       rs4617146     GGH G13894A     T     CC     -/-       rs11786893     GGH G174A     T     CC     -/-       rs11545077     GGH G91A     T     CC     -/-       rs5760485     GGT1 T17549C     T     T     +/+       rs5751901     GGT1/FAM211B A15496G     G     AA     -/-       rs5750485     GGT1/T11756C     T     TT     +/+       rs2551715     GSR A43851G     C     C     C     +/+ </td <td>rs3791851</td> <td>GAD1 T30473C</td> <td>С</td> <td>TT</td> <td></td> | rs3791851  | GAD1 T30473C         | С             | TT           |              |
| rs17851582     GAMT C9110T     A     GG     -/-       rs55776826     GAMT G7497A     T     CC     -/-       rs4817579     GART A9979G     T     CC     -/-       rs8177876     GCSH C10706T     A     AG     +/-       rs3780127     GGH C15472T     A     GG     -/-       rs11545078     GGH C17847T     A     GG     -/-       rs1031552     GGH C23421T     A     GG     -/-       rs3780126     GGH C6699T     A     AA     +/+       rs4617146     GGH G13894A     T     CC     -/-       rs11545077     GGH G91A     T     CC     -/-       rs11545077     GGH G91A     T     CC     -/-       rs5760485     GGT1 T11756C     T     TT     +/+       rs4820599     GGT1/FAM211B A15496G     G     AA     -/-       rs378017412     GPX3 129T>C     C     C     -/-       rs2551715     GSR A18836C     T     GT     +/-  <                                                                                       | rs1805398  | GAD2 G26474809T      | Т             | GT           |              |
| rs55776826     GAMT G7497A     T     CC     -/-       rs4817579     GART A9979G     T     CC     -/-       rs8177876     GCSH C10706T     A     AG     +/-       rs3780127     GGH C15472T     A     GG     -/-       rs11545078     GGH C15472T     A     GG     -/-       rs1031552     GGH C2421T     A     AGG     -/-       rs3780126     GGH C6699T     A     AAA     +/+       rs4617146     GGH G13894A     T     CC     -/-       rs11545077     GGH G174A     T     CC     -/-       rs11545077     GGH G91A     T     CC     -/-       rs5760485     GGT1 C17146T     T     CC     -/-       rs5760485     GGT1 T17549C     T     TT     +/+       rs4820599     GGT1/FAM211B A15496G     G     AA     -/-       rs177412     GPX3 129T>C     C     C     +/+       rs2551715     GSR A43851G     C     CC     +/+                                                                                           | rs17851582 | GAMT C9110T          | A             | GG           |              |
| rs4817579     GART A9979G     T     CC     -/-       rs8177876     GCSH C10706T     A     AG     +/-       rs3780127     GGH C15472T     A     GG     -/-       rs11545078     GGH C17847T     A     GG     -/-       rs1031552     GGH C23421T     A     GG     -/-       rs3780126     GGH C6699T     A     AA     +/+       rs4617146     GGH G13894A     T     CC     -/-       rs11545077     GGH G91A     T     CC     -/-       rs11545077     GGH G91A     T     CC     -/-       rs5760485     GGT1 C17146T     T     CC     -/-       rs5751901     GGT1 T1756C     T     TT     +/+       rs4820599     GGT1/FAM211B A15496G     G     AA     -/-       rs8177412     GPX3 129T>C     C     CC     +/+       rs5594     GSR A43851G     C     C     +/+       rs2273684     GSS A18836C     T     GT     +/-                                                                                                 | rs55776826 | GAMT G7497A          |               |              |              |
| rs8177876     GCSH C10706T     A     AG     +/-       rs3780127     GGH C15472T     A     GG     -/-       rs11545078     GGH C17847T     A     GG     -/-       rs1031552     GGH C23421T     A     GG     -/-       rs3780126     GGH C6699T     A     AA     +/+       rs4617146     GGH G13894A     T     CC     -/-       rs11545077     GGH G91A     T     CC     -/-       rs11545077     GGH G91A     T     CC     -/-       rs11545077     GGH G91A     T     CC     -/-       rs5760485     GGT1 C17146T     T     CC     -/-       rs5751901     GGT1 T17549C     T     TT     +/+       rs4820599     GGT1/FAM211B A15496G     G     AA     -/-       rs8177412     GPX3 129T>C     C     CC     +/+       rs2551715     GSR A43851G     C     CC     +/+       rs2551715     GSS A18836C     T     GT     +/-                                                                                              | rs4817579  | GART A9979G          | Т             |              |              |
| rs3780127     GGH C15472T     A     GG     -/-       rs11545078     GGH C17847T     A     GG     -/-       rs1031552     GGH C23421T     A     GG     -/-       rs3780126     GGH C6699T     A     AA     +/+       rs4617146     GGH G13894A     T     CC     -/-       rs11786893     GGH G174A     T     CC     -/-       rs11545077     GGH G91A     T     CC     -/-       rs5760485     GGT1 C17146T     T     CC     -/-       rs5760485     GGT1/FAM211B A15496G     T     T     T     +/+       rs5751901     GGT1/FAM211B A15496G     G     AA     -/-       rs8177412     GPX3 129T>C     C     C     C     +/+       rs2551715     GSR A43851G     C     C     C     +/+       rs2273684     GSS A18836C     T     GT     +/+       rs2236270     GSS C25447A     G     GG     -/-       rs6060124     GSS GS M1705T     A <td>rs8177876</td> <td>GCSH C10706T</td> <td>A</td> <td></td> <td></td>          | rs8177876  | GCSH C10706T         | A             |              |              |
| rs11545078     GGH C17847T     A     GG     -/-       rs1031552     GGH C23421T     A     GG     -/-       rs3780126     GGH C6699T     A     AA     +/+       rs4617146     GGH G13894A     T     CC     -/-       rs11545077     GGH G13894A     T     CC     -/-       rs11545077     GGH G91A     T     CC     -/-       rs5760485     GGT1 C17146T     T     CC     -/-       rs5760485     GGT1 T1756C     T     TT     +/+       rs5760485     GGT1/FAM211B A15496G     G     AA     -/-       rs5760485     GGT1/FAM211B A15496G     G     AA     -/-       rs5751901     GGT 177549C     T     TT     +/+       rs4820599     GGT1/FAM211B A15496G     G     AA     -/-       rs8177412     GPX3 129T>C     C     C     C     +/+       rs2551715     GSR A43851G     C     C     -/-     -/-       rs2236270     GSS A5997G     T                                                                             | rs3780127  | GGH C15472T          |               | GG           |              |
| rs1031552     GGH C23421T     A     GG     -/-       rs3780126     GGH C6699T     A     AA     +/+       rs4617146     GGH G13894A     T     CC     -/-       rs11786893     GGH G174A     T     CC     -/-       rs11545077     GGH G91A     T     CC     -/-       rs5760485     GGT1 C17146T     T     CC     -/-       rs5760485     GGT1 T1756C     T     TT     +/+       rs5760485     GGT1 T17549C     T     TT     +/+       rs5751901     GGT1/FAM211B A15496G     G     AA     -/-       rs8177412     GPX3 129T>C     C     CC     +/+       rs2551715     GSR A43851G     C     CC     +/+       rs25804     GSR G*1377T     C     AA     -/-       rs2273684     GSS A5997G     T     CC     -/-       rs2236270     GSS C25447A     G     GG     -/-       rs6060124     GSS G11705T     A     AC     +/-                                                                                                |            |                      |               |              |              |
| rs3780126     GGH C6699T     A     AA     +/+       rs4617146     GGH G13894A     T     CC     -/-       rs11786893     GGH G174A     T     CC     -/-       rs11545077     GGH G91A     T     CC     -/-       rs6519519     GGT1 C17146T     T     CC     -/-       rs5760485     GGT1 T1756C     T     TT     +/+       rs5751901     GGT1/FAM211B A15496G     G     AA     -/-       rs8177412     GPX3 129T>C     C     CC     +/+       rs2551715     GSR A43851G     C     CC     +/+       rs25544     GSS A18836C     T     GT     +/-       rs2078684     GSS A18836C     T     GT     +/-       rs2036396     GSS C373T     A     GG     -/-       rs28936396     GSS C373T     A     AC     +/-       rs28936396     GSS C373T     A     AC     +/-       rs4147567     GSTM1 7107A>G     G     AA     -/-                                                                                                  |            | GGH C23421T          |               |              |              |
| $\begin{array}{c c c c c c c c c c c c c c c c c c c $                                                                                                                                                                                                                                                                                                                                                                                                                                                                                                                                                                                                                                                                                                                                                                                                                                                                  |            |                      |               |              |              |
| rs11786893     GGH G174A     T     CC     -/-       rs11545077     GGH G91A     T     CC     -/-       rs6519519     GGT1 C17146T     T     CC     -/-       rs5760485     GGT1 T1756C     T     TT     +/+       rs5751901     GGT1 T17549C     T     TT     +/+       rs8177412     GPX3 129T>C     C     CC     +/+       rs2551715     GSR A43851G     C     CC     +/+       rs3594     GSR G*1377T     C     AA     -/-       rs2273684     GSS A18836C     T     GT     +/+       rs2236270     GSS C25447A     G     GG     -/-       rs6060124     GSS G11705T     A     AC     +/-       rs2106899     GSTM1 7107A>G     G     AA     -/-       rs2239892     GSTM1 8869A>G     G     AA     -/-       rs12068997     GSTM1 5419C>T     T     CC     -/-       rs4147565     GSTM1 8869A>G     G     AA     -/-                                                                                               |            |                      |               |              |              |
| rs11545077     GGH G91A     T     CC     -/-       rs6519519     GGT1 C17146T     T     CC     -/-       rs5760485     GGT1 T1756C     T     TT     +/+       rs5751901     GGT1 T17549C     T     TT     +/+       rs4820599     GGT1/FAM211B A15496G     G     AA     -/-       rs8177412     GPX3 129T>C     C     CC     +/+       rs2551715     GSR A43851G     C     CC     +/+       rs3594     GSR G*1377T     C     AA     -/-       rs2273684     GSS A18836C     T     GT     +/+       rs2036270     GSS C25447A     G     GG     -/-       rs28936396     GSS C373T     A     AC     +/-       rs6060124     GSS G11705T     A     AC     +/-       rs2239892     GSTM1 8869A>G     G     AA     -/-       rs12068997     GSTM1 5419C>T     T     CC     -/-       rs12068997     GSTM1 5419C>T     T     CC     -/- <t< td=""><td></td><td></td><td></td><td></td><td></td></t<>                          |            |                      |               |              |              |
| rs6519519     GGT1 C17146T     T     CC     -/-       rs5760485     GGT1 T11756C     T     TT     +/+       rs5751901     GGT1 T17549C     T     TT     +/+       rs4820599     GGT1/FAM211B A15496G     G     AA     -/-       rs8177412     GPX3 129T>C     C     CC     +/+       rs2551715     GSR A43851G     C     CC     +/+       rs3594     GSR G*1377T     C     AA     -/-       rs2273684     GSS A18836C     T     GT     +/+       rs2236270     GSS C25447A     G     GG     -/-       rs28936396     GSS C373T     A     GG     -/-       rs28936396     GSS C373T     A     AC     +/-       rs2106897     GSTM1 7107A>G     G     AA     -/-       rs2239892     GSTM1 8869A>G     G     AA     -/-       rs12068997     GSTM1 5419C>T     T     CC     -/-       rs4147565     GSTM1 6360G>A     A     GG     -/-                                                                                    |            |                      |               |              |              |
| rs5760485     GGT1 T11756C     T     TT     +/+       rs5751901     GGT1 T17549C     T     TT     +/+       rs4820599     GGT1/FAM211B A15496G     G     AA     -/-       rs8177412     GPX3 129T>C     C     CC     +/+       rs2551715     GSR A43851G     C     CC     +/+       rs3594     GSR G*1377T     C     AA     -/-       rs2273684     GSS A18836C     T     GT     +/-       rs6088659     GSS A5997G     T     CC     -/-       rs2236270     GSS C25447A     G     GG     -/-       rs28936396     GSS C373T     A     AGG     -/-       rs23982     GSTM1 7107A>G     G     AA     -/-       rs2239892     GSTM1 8869A>G     G     AA     -/-       rs12068997     GSTM1 5419C>T     T     CC     -/-       rs4147565     GSTM1 6360G>A     A     GG     -/-       rs7483     GSTM3 V224I     T     TT     TT     +/- <td></td> <td></td> <td></td> <td></td> <td></td>                                |            |                      |               |              |              |
| rs5751901     GGT1 T17549C     T     TT     +/+       rs4820599     GGT1/FAM211B A15496G     G     AA     -/-       rs8177412     GPX3 129T>C     C     CC     +/+       rs2551715     GSR A43851G     C     CC     +/+       rs3594     GSR G*1377T     C     AA     -/-       rs2273684     GSS A18836C     T     GT     +/-       rs6088659     GSS A5997G     T     CC     -/-       rs2236270     GSS C25447A     G     GG     +/+       rs28936396     GSS C373T     A     AGG     -/-       rs6060124     GSS G11705T     A     AC     +/-       rs12068997     GSTM1 7107A>G     G     AA     -/-       rs12068997     GSTM1 5419C>T     T     CC     -/-       rs4147565     GSTM1 6360G>A     A     GG     -/-       rs7483     GSTM3 V224I     T     TT     T     +/+       rs7483     GSTP1 A114V     T     CT     +/-                                                                                      |            |                      |               |              |              |
| rs4820599     GGT1/FAM211B A15496G     G     AA     -/-       rs8177412     GPX3 129T>C     C     CC     +/+       rs2551715     GSR A43851G     C     CC     +/+       rs3594     GSR G*1377T     C     AA     -/-       rs2273684     GSS A18836C     T     GT     +/-       rs6088659     GSS A5997G     T     CC     -/-       rs2236270     GSS C25447A     G     GG     +/+       rs28936396     GSS C373T     A     GG     -/-       rs6060124     GSS G11705T     A     AC     +/-       rs4147567     GSTM1 7107A>G     G     AA     -/-       rs12068997     GSTM1 5419C>T     T     CC     -/-       rs4147565     GSTM1 6360G>A     A     GG     -/-       rs7483     GSTM3 V224I     T     T     T     +/+       rs7138272     GSTP1 A114V     T     CT     +/-                                                                                                                                            |            |                      |               |              |              |
| rs8177412     GPX3 129T>C     C     CC     +++       rs2551715     GSR A43851G     C     CC     +/+       rs3594     GSR G*1377T     C     AA     -/-       rs2273684     GSS A18836C     T     GT     +/-       rs6088659     GSS A5997G     T     CC     -/-       rs2236270     GSS C25447A     G     GG     +/+       rs28936396     GSS C373T     A     GG     -/-       rs6060124     GSS G11705T     A     AC     +/-       rs2239892     GSTM1 7107A>G     G     AA     -/-       rs12068997     GSTM1 5419C>T     T     CC     -/-       rs4147565     GSTM1 6360G>A     A     GG     -/-       rs7483     GSTM3 V224I     T     T     T     +/+       rs7483     GSTP1 A114V     T     CT     +/+                                                                                                                                                                                                             | rs4820599  | GGT1/FAM211B A15496G | G             |              |              |
| rs2551715     GSR A43851G     C     CC     +/+       rs3594     GSR G*1377T     C     AA     -/-       rs2273684     GSS A18836C     T     GT     +/-       rs6088659     GSS A5997G     T     CC     -/-       rs2236270     GSS C25447A     G     GG     +/+       rs28936396     GSS C373T     A     GG     -/-       rs6060124     GSS G11705T     A     AC     +/-       rs4147567     GSTM1 7107A>G     G     AA     -/-       rs2239892     GSTM1 8869A>G     G     AA     -/-       rs12068997     GSTM1 5419C>T     T     CC     -/-       rs4147565     GSTM1 6360G>A     A     GG     -/-       rs7483     GSTM3 V224I     T     TT     T     +/+       rs1138272     GSTP1 A114V     T     CT     +/-                                                                                                                                                                                                       | rs8177412  | GPX3 129T>C          |               | СС           | +/+          |
| rs3594     GSR G*1377T     C     AA     -/-       rs2273684     GSS A18836C     T     GT     +/-       rs6088659     GSS A5997G     T     CC     -/-       rs2236270     GSS C25447A     G     GG     +/+       rs28936396     GSS C373T     A     GG     -/-       rs6060124     GSS G11705T     A     AC     +/-       rs4147567     GSTM1 7107A>G     G     AA     -/-       rs2239892     GSTM1 8869A>G     G     AA     -/-       rs12068997     GSTM1 5419C>T     T     CC     -/-       rs7483     GSTM3 V224I     T     TT     +/+       rs1138272     GSTP1 A114V     T     CT     +/-                                                                                                                                                                                                                                                                                                                         | rs2551715  | GSR A43851G          |               | СС           | +/+          |
| rs2273684     GSS A18836C     T     GT     +/-       rs6088659     GSS A5997G     T     CC     -/-       rs2236270     GSS C25447A     G     GG     +/+       rs28936396     GSS C373T     A     GG     -/-       rs6060124     GSS G11705T     A     AC     +/-       rs4147567     GSTM1 7107A>G     G     AA     -/-       rs2239892     GSTM1 8869A>G     G     AA     -/-       rs12068997     GSTM1 5419C>T     T     CC     -/-       rs4147565     GSTM1 6360G>A     A     GG     -/-       rs12068997     GSTM1 6360G>A     A     GG     -/-       rs7483     GSTM3 V224I     T     TT     +/+       rs1138272     GSTP1 A114V     T     CT     +/-                                                                                                                                                                                                                                                            | rs3594     | GSR G*1377T          | <u> </u>      |              | ,            |
| rs2236270     GSS C25447A     G     GG     +/+       rs28936396     GSS C373T     A     GG     -/-       rs6060124     GSS G11705T     A     AC     +/-       rs4147567     GSTM1 7107A>G     G     AA     -/-       rs2239892     GSTM1 8869A>G     G     AA     -/-       rs12068997     GSTM1 5419C>T     T     CC     -/-       rs7483     GSTM3 V224I     T     TT     +/+       rs1138272     GSTP1 A114V     T     CT     +/-                                                                                                                                                                                                                                                                                                                                                                                                                                                                                    |            | GSS A18836C          | Т             |              | +/-          |
| rs28936396     GSS C373T     A     GG     -/-       rs6060124     GSS G11705T     A     AC     +/-       rs4147567     GSTM1 7107A>G     G     AA     -/-       rs239892     GSTM1 8869A>G     G     AA     -/-       rs12068997     GSTM1 5419C>T     T     CC     -/-       rs4147565     GSTM1 6360G>A     A     GGG     -/-       rs7483     GSTM3 V224I     T     TT     +/+       rs1138272     GSTP1 A114V     T     CT     +/-                                                                                                                                                                                                                                                                                                                                                                                                                                                                                  | rs6088659  | GSS A5997G           | Т             | СС           | -/-          |
| rs6060124     GSS G11705T     A     AC     +/-       rs4147567     GSTM1 7107A>G     G     AA     -/-       rs2239892     GSTM1 8869A>G     G     AA     -/-       rs12068997     GSTM1 5419C>T     T     CC     -/-       rs4147565     GSTM1 6360G>A     A     GG     -/-       rs7483     GSTM3 V224I     T     TT     +/+       rs1138272     GSTP1 A114V     T     CT     +/-                                                                                                                                                                                                                                                                                                                                                                                                                                                                                                                                      | rs2236270  | GSS C25447A          | G             | GG           | +/+          |
| rs4147567     GSTM1 7107A>G     G     AA     -/-       rs2239892     GSTM1 8869A>G     G     AA     -/-       rs12068997     GSTM1 5419C>T     T     CC     -/-       rs4147565     GSTM1 6360G>A     A     GG     -/-       rs7483     GSTM3 V224I     T     TT     +/+       rs1138272     GSTP1 A114V     T     CT     +/-                                                                                                                                                                                                                                                                                                                                                                                                                                                                                                                                                                                           | rs28936396 | GSS C373T            | Α             | GG           | -/-          |
| rs2239892     GSTM1 8869A>G     G     AA     -/-       rs12068997     GSTM1 5419C>T     T     CC     -/-       rs4147565     GSTM1 6360G>A     A     GG     -/-       rs7483     GSTM3 V224I     T     TT     +/+       rs1138272     GSTP1 A114V     T     CT     +/-                                                                                                                                                                                                                                                                                                                                                                                                                                                                                                                                                                                                                                                  | rs6060124  | GSS G11705T          | A             | AC           | +/-          |
| rs2239892     GSTM1 8869A>G     G     AA     -/-       rs12068997     GSTM1 5419C>T     T     CC     -/-       rs4147565     GSTM1 6360G>A     A     GG     -/-       rs7483     GSTM3 V224I     T     TT     +/+       rs1138272     GSTP1 A114V     T     CT     +/-                                                                                                                                                                                                                                                                                                                                                                                                                                                                                                                                                                                                                                                  | rs4147567  | GSTM1 7107A>G        | G             | AA           | -/-          |
| rs12068997     GSTM1 5419C>T     T     CC     -/-       rs4147565     GSTM1 6360G>A     A     GG     -/-       rs7483     GSTM3 V224I     T     TT     +/+       rs1138272     GSTP1 A114V     T     CT     +/-                                                                                                                                                                                                                                                                                                                                                                                                                                                                                                                                                                                                                                                                                                         | rs2239892  | GSTM1 8869A>G        |               | AA           |              |
| rs4147565     GSTM1 6360G>A     A     GG     -/-       rs7483     GSTM3 V224I     T     TT     +/+       rs1138272     GSTP1 A114V     T     CT     +/-                                                                                                                                                                                                                                                                                                                                                                                                                                                                                                                                                                                                                                                                                                                                                                 | rs12068997 | GSTM1 5419C>T        | Т             | CC           |              |
| rs7483     GSTM3 V224I     T     TT     +/+       rs1138272     GSTP1 A114V     T     CT     +/-                                                                                                                                                                                                                                                                                                                                                                                                                                                                                                                                                                                                                                                                                                                                                                                                                        |            |                      |               |              |              |
|                                                                                                                                                                                                                                                                                                                                                                                                                                                                                                                                                                                                                                                                                                                                                                                                                                                                                                                         | rs7483     | GSTM3 V224I          |               | TT           | +/+          |
|                                                                                                                                                                                                                                                                                                                                                                                                                                                                                                                                                                                                                                                                                                                                                                                                                                                                                                                         | rs1138272  | GSTP1 A114V          | Т             | СТ           | +/-          |
| ISIOSO   GOTPITIUOV   G   AG   <del>4</del> /-                                                                                                                                                                                                                                                                                                                                                                                                                                                                                                                                                                                                                                                                                                                                                                                                                                                                          | rs1695     | GSTP1 I105V          | G             | AG           | +/-          |
| rs2073440 HDC A1932C G GT +/-                                                                                                                                                                                                                                                                                                                                                                                                                                                                                                                                                                                                                                                                                                                                                                                                                                                                                           | rs2073440  | HDC A1932C           |               | GT           | +/-          |
| rs17740607 HDC C92T A AG +/-                                                                                                                                                                                                                                                                                                                                                                                                                                                                                                                                                                                                                                                                                                                                                                                                                                                                                            | rs17740607 | HDC C92T             | A             | AG           | +/-          |
| rs854158 HDC T10086C G AA -/-                                                                                                                                                                                                                                                                                                                                                                                                                                                                                                                                                                                                                                                                                                                                                                                                                                                                                           | rs854158   | HDC T10086C          |               | AA           |              |
| rs16963486 HDC T1657C G AA -/-                                                                                                                                                                                                                                                                                                                                                                                                                                                                                                                                                                                                                                                                                                                                                                                                                                                                                          | rs16963486 | HDC T1657C           | G             | AA           | -/-          |

Based on: genome\_Allyson\_Ellis\_Full\_20150516220844.zip http://www.mthfrsupport.com

|            | Liver Detox - Phase I         | I (Figure 1) |              |              |
|------------|-------------------------------|--------------|--------------|--------------|
| SNP ID     | SNP Name                      | Risk Allele  | Your Alleles | Your Results |
| rs1378321  | HNMT A47507G                  | G            | AA           | -/-          |
| rs17583889 | HNMT C29232A                  | A            | CC           | -/-          |
| rs6430764  | HNMT C3616T                   | Т            | TT           | +/+          |
| rs1050891  | HNMT T939C                    | G            | AA           | -/-          |
| rs347591   | HRH1 G11290122T               | G            | GT           | +/-          |
| rs2067466  | HRH1 G57C                     | С            | GG           | -/-          |
| rs7651620  | HRH1 G809A                    | A            | GG           | -/-          |
| rs901865   | HRH1 T-17C                    | Т            | СТ           | +/-          |
| rs346070   | HRH1 T*1687C                  | Т            | СТ           | +/-          |
| rs11662595 | HRH4 A617G                    | G            | AA           | -/-          |
| rs4800573  | HRH4 G*2144A                  | A            | AG           | +/-          |
| rs1421125  | HRH4 G*385T                   | Т            | GG           | -/-          |
| rs16940765 | HRH4 T3537649C                | С            | TT           | -/-          |
| rs7997012  | HTR2A T64185C                 | G            | GG           | +/+          |
| rs7820268  | IDO1 C6202T                   | T            | СТ           | +/-          |
| rs35099072 | IDO1 G344A                    | A            | GG           | -/-          |
| rs10788546 | MAT1A A19581G                 | Т            | CC           | -/-          |
| rs2993763  | MAT1A C1131T                  | A            | AA           | +/+          |
| rs4934028  | MAT1A C15656T                 | A            | AA           | +/+          |
| rs72558181 | MAT1A G19502A                 | Т            | CC           | -/-          |
| rs1985908  | MAT1A T*1297C                 | G            | AG           | +/-          |
| rs2028900  | MAT2A C6635T                  | T            | CC           | -/-          |
| rs4869089  | MAT2B A7755681G               | G            | GG           | +/+          |
| rs6882306  | MAT2B C7745233T               | T            | TT           | +/+          |
| rs11836136 | MMAB A13G                     | G            | AG           | +/-          |
| rs7134594  | MMAB G16110A                  | C            | СТ           | +/-          |
| rs11067231 | MMAB G2143T                   | C            | AC           | +/-          |
| rs12314392 | MMAB/MVK A-818G               | A            | AG           | +/-          |
| rs2071409  | MPO A15067C                   | G            | ТТ           | -/-          |
| rs2759     | MPO A15191G                   | C            | ТТ           | -/-          |
| rs28730837 | MPO C7900T                    | A            | GG           | -/-          |
| rs7208693  | MPO G5479T                    | A            | СС           | -/-          |
| rs1076991  | MTHFD1 C105T                  | С            | CC           | +/+          |
| rs2236225  | MTHFD1 G1958A                 | A            | GG           | -/-          |
| rs803422   | MTHFD1L A33780G               | A            | AG           | +/-          |
| rs11754661 | MTHFD1L G25264A               | A            | GG           | -/-          |
| rs6922269  | MTHFD1L G71171A               | A            | AG           | +/-          |
| rs17349743 | MTHFD1L T31397C               | C            | СТ           | +/-          |
| rs1667627  | MTHFD2 C8503T                 | С            | CC           | +/+          |
| rs6495446  | MTHFS - ST20 MTHFS<br>G39646A | С            | СС           | +/+          |
| rs2733103  | MTHFS - ST20 MTHFS<br>G56057A | Т            | СС           | -/-          |
| rs4986782  | NAT1 R187Q                    | A            | GG           | -/-          |

Based on: genome\_Allyson\_Ellis\_Full\_20150516220844.zip http://www.mthfrsupport.com

|            | Liver Detox - Phase I | I (Figure 1) |              |              |
|------------|-----------------------|--------------|--------------|--------------|
| SNP ID     | SNP Name              | Risk Allele  | Your Alleles | Your Results |
| rs1041983  | NAT2 C282T            | Т            | TT T         | +/+          |
| rs1799929  | NAT2 C481T            | Т            | CC           | -/-          |
| rs1801279  | NAT2 G191A            | А            | GG           | -/-          |
| rs1799931  | NAT2 G286E            | А            | GG           | -/-          |
| rs1801280  | NAT2 I114T            | С            | TT           | -/-          |
| rs1208     | NAT2 K268R            | G            | AA           | -/-          |
| rs1799930  | NAT2 R197Q            | А            | AA           | +/+          |
| rs1805158  | NAT2 R64W             | Т            | CC           | -/-          |
| rs10517    | NQO1 C494+            | А            | AG           | +/-          |
| rs1800566  | NQO1 C609T            | А            | GG           | -/-          |
| rs689452   | NQO1 G13070C          | С            | CG           | +/-          |
| rs689453   | NQO1 G13161A          | Т            | CC           | -/-          |
| rs34755915 | NQO1 G13528A          | Т            | CC           | -/-          |
| rs2917669  | NQO1 T6314C           | А            | AG           | +/-          |
| rs1437135  | NQO1 T7706C           | G            | AA           | -/-          |
| rs6994992  | NRG1 C3314T           | Т            | CC           | -/-          |
| rs4564560  | SLC6A2 A40223G        | G            | GG           | +/+          |
| rs5568     | SLC6A2 A45583C        | С            | CC           | +/+          |
| rs168924   | SLC6A2 A5003G         | G            | AA           | -/-          |
| rs3785143  | SLC6A2 C10565T        | Т            | CC           | -/-          |
| rs36020    | SLC6A2 C28547T        | Т            | CC           | -/-          |
| rs10521329 | SLC6A2 C35917A        | A            | CC           | -/-          |
| rs11568324 | SLC6A2 C41517T        | Т            | CC           | -/-          |
| rs3785157  | SLC6A2 C45295T        | Т            | CC           | -/-          |
| rs36009    | SLC6A2 C48079T        | Т            | CC           | -/-          |
| rs2242447  | SLC6A2 C51371T        | С            | ТТ           | -/-          |
| rs2242446  | SLC6A2 C5884T         | С            | СТ           | +/-          |
| rs1532701  | SLC6A2 G13486A        | G            | AG           | +/-          |
| rs40147    | SLC6A2 G32299A        | А            | AA           | +/+          |
| rs1566652  | SLC6A2 G47034T        | Т            | ТТ           | +/+          |
| rs998424   | SLC6A2 G47405A        | А            | GG           | -/-          |
| rs3785152  | SLC6A2 T32009C        | Т            | CC           | -/-          |
| rs5558     | SLC6A2 T49018G        | G            | ТТ           | -/-          |
| rs1800887  | SLC6A2 T49048C        | С            | ТТ           | -/-          |
| rs6347     | SLC6A3 A39132G        | С            | СТ           | +/-          |
| rs2617605  | SLC6A3 A8023G         | С            | СС           | +/+          |
| rs460000   | SLC6A3 C17719T        | Т            | GG           | -/-          |
| rs11564771 | SLC6A3 C51747T        | A            | GG           | -/-          |
| rs6350     | SLC6A3 C7345T         | A            | GG           | -/-          |
| rs27048    | SLC6A3 G37899A        | С            | ТТ           | -/-          |
| rs6869645  | SLC6A3 G45996T        | Т            | CC           | -/-          |
| rs11133767 | SLC6A3 G48964A        | Т            | СС           | -/-          |
| rs40184    | SLC6A3 G55467A        | Т            | СТ           | +/-          |
| rs27072    | SLC6A3 G56022A        | С            | СТ           | +/-          |

Based on: genome\_Allyson\_Ellis\_Full\_20150516220844.zip http://www.mthfrsupport.com

|            | Liver Detox - Phase I | I (Figure 1) |              |              |
|------------|-----------------------|--------------|--------------|--------------|
| SNP ID     | SNP Name              | Risk Allele  | Your Alleles | Your Results |
| rs403636   | SLC6A3 T12190G        | A            | CC           | -/-          |
| rs464049   | SLC6A3 T26639C        | A            | AG           | +/-          |
| rs1042098  | SLC6A3 T55729C        | G            | AA           | -/-          |
| rs10174540 | SPR 7413A>G           | A            | GG           | -/-          |
| rs1470874  | SULT1C3 A108878711G   | A            | GG           | -/-          |
| rs10209928 | SULT1C3 C13537727T    | Т            | TT           | +/+          |
| rs13392744 | SULT1C3 C13545841T    | Т            | CC           | -/-          |
| rs17035962 | SULT1C3 G13554307A    | A            | GG           | -/-          |
| rs2219078  | SULT1C3 G535A         | A            | AA           | +/+          |
| rs6722745  | SULT1C3 M194T         | Т            | CC           | -/-          |
| rs17035911 | SULT1C3 T148C         | G            | AA           | -/-          |
| rs2910393  | SULT2A1 A13527G       | Т            | CC           | -/-          |
| rs2547242  | SULT2A1 A15550G       | С            | TT           | -/-          |
| rs296366   | SULT2A1 A20117G       | Т            | CC           | -/-          |
| rs11083907 | SULT2A1 C90C          | A            | GG           | -/-          |
| rs4149452  | SULT2A1 G17136A       | Т            | TT           | +/+          |
| rs296365   | SULT2A1 G20104C       | С            | GG           | -/-          |
| rs11569679 | SULT2A1 G781A         | Т            | CC           | -/-          |
| rs2547231  | SULT2A1 G9598T        | С            | AA           | -/-          |
| rs4149449  | SULT2A1 G9696A        | Т            | CC           | -/-          |
| rs8113396  | SULT2A1 T15557C       | G            | AA           | -/-          |
| rs4149448  | SULT2A1 T8298C        | G            | AA           | -/-          |
| rs1544410  | VDR Bsm VDR:Bsml      | Т            | TT           | +/+          |