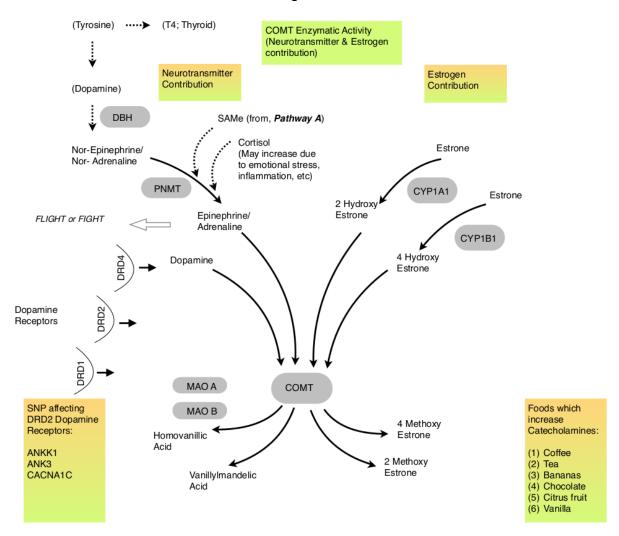

g it into glutamine via the enzyme GS

GOGAT - aka Glutamate Synthase (NADPH) - Manufactures glutamate from glutamine and α-ketoglutarate, and thus along with glutamine synthetase (abbreviated GS) plays a central role in the regulation of nitrogen assimilation

GAD - Glutamate decarboxylase -Responsible for catalyzing the production of gamma-aminobutyric acid from L-glutamic acid

ABAT - 4-aminobutyrate aminotransferase - Responsible for catabolism of gamma-aminobutyric acid (GABA), a mostly inhibitory neurotransmitter in the central nervous system, into succinic semialdehyde

SSADH - Succinate semialdehyde dehydrogenase - one of three enzymes utilized in 4-aminobutyrate (GABA) degradation



Based on: genome\_Allyson\_Ellis\_Full\_20150516220844.zip http://www.mthfrsupport.com

Figure 7





Based on: genome\_Allyson\_Ellis\_Full\_20150516220844.zip http://www.mthfrsupport.com



inside the Inner Membrane, while the Electron Transport Chain functions within the inner membrane, using the electrical gradient between the inner and outer membrane. Healthy membranes are key, as are good assimilation of fats, carbs and proteins (e.g., healthy GI function) which drive the Krebs cycle, along with Vitamins B1, B2 and B3.