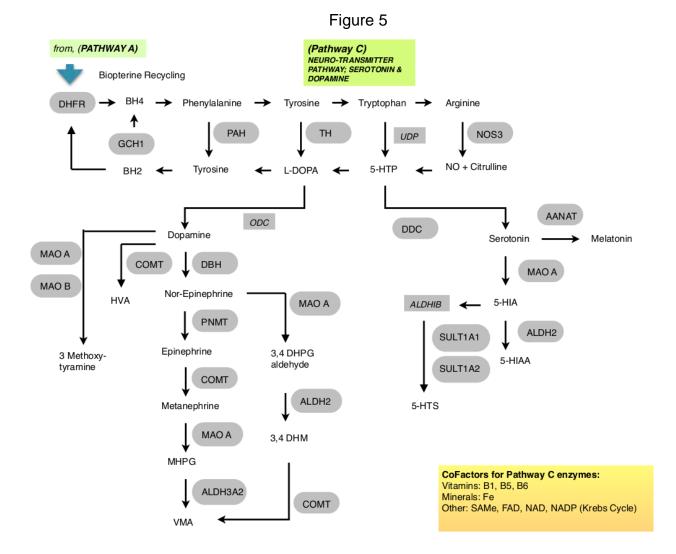

Based on: genome\_Allyson\_Ellis\_Full\_20150516220844.zip http://www.mthfrsupport.com

| $\begin{array}{c c c c c c c c c c c c c c c c c c c $                                                                                                                                                                                                                                                                                                                                                                                                                                                                                                                                                                                                                                                                                                                                                                                                                                                                  |            | Liver Detox - Phase  | II (Figure 1) |              |              |
|-------------------------------------------------------------------------------------------------------------------------------------------------------------------------------------------------------------------------------------------------------------------------------------------------------------------------------------------------------------------------------------------------------------------------------------------------------------------------------------------------------------------------------------------------------------------------------------------------------------------------------------------------------------------------------------------------------------------------------------------------------------------------------------------------------------------------------------------------------------------------------------------------------------------------|------------|----------------------|---------------|--------------|--------------|
| rs12185692     GAD1 C2627A     A     AC     +/-       rs701492     GAD1 C34281T     T     CC     -/-       rs769407     GAD1 G3509C     C     GG     -/-       rs3791850     GAD1 G39901A     A     AG     +/-       rs3791878     GAD1 G39901A     A     AG     +/-       rs3748034     GAD1 G39901A     A     AG     +/-       rs3791878     GAD1 G39901A     A     AG     +/-       rs3791871     GAD1 G39901A     A     AG     +/-       rs3791873     GAD1 G3992C     C     C     T     +/-       rs3791851     GAD1 T21922C     C     C     T     -/-       rs3780528     GAD7 C26474809T     T     GT     -/-     rs3780582     GAMT G3107A     T     C     -/-       rs4817579     GART A9979G     T     C     -/-     rs48177876     GCSH C15472T     A     GG     -/-       rs11545078     GGH C15472T     A     GG     -/-     rs178078                                                                      | SNP ID     | SNP Name             | Risk Allele   | Your Alleles | Your Results |
| IS701492     GAD1 C34281T     T     CC     -/-       IS769407     GAD1 G25509C     C     GG     -/-       IS3791850     GAD1 G39901A     A     AG     +/-       IS3791878     GAD1 G3992T     T     GG     -/-       IS3749034     GAD1 G2576A     A     AGG     +/-       IS3791878     GAD1 G26276A     A     AGG     +/-       IS3791851     GAD1 T21922C     C     C     TT     +/-       IS3791851     GAD1 C9110T     A     GG     -/-     -/-       IS3780528     GAMT C9110T     A     GG     -/-     -/-       IS4817579     GART A9979G     T     CC     -/-     -/-       IS48177876     GCSH C10706T     A     AGG     -/-     -/-       IS3780127     GGH C15472T     A     GG     -/-     -/-       IS3780126     GGH C6H C1847T     A     GG     -/-     -/-     IS3780126     GGH C1847T     A     GG     -/-       <                                                                                   | rs3828275  | GAD1 C14541T         | Т             | СТ           | +/-          |
| rs701492     GAD1 C34281T     T     CC     -/-       rs769407     GAD1 G25509C     C     GG     -/-       rs3791850     GAD1 G39901A     A     AG     +/-       rs3791878     GAD1 G3992T     T     GG     -/-       rs3749034     GAD1 G2576A     A     AGG     +/-       rs3791878     GAD1 G26276A     A     AGG     +/-       rs3791871     GAD1 T21922C     C     C     TT     +/-       rs3791851     GAD1 C9110T     A     GG     -/-       rs1805398     GAD2 G26474809T     T     CC     -/-       rs1805398     GAD2 G26474809T     T     CC     -/-       rs17851582     GAMT C9110T     A     GG     -/-       rs1817876     GCSH C10706T     A     AG     +/-       rs3780127     GGH C18472T     A     GG     -/-       rs11545078     GGH C18472T     A     GG     -/-       rs11545078     GGH C18472T     A     AG     -/                                                                              | rs12185692 | GAD1 C2627A          | A             | AC           | +/-          |
| rs769407     GAD1 G25509C     C     GG     -/-       rs3791850     GAD1 G39901A     A     AG     +/-       rs3791878     GAD1 G3992T     T     GG     -/-       rs3740034     GAD1 G5276A     A     AGG     +/-       rs3791871     GAD1 G276A     A     AGG     +/-       rs3791851     GAD1 T21922C     C     C     TT     +/-       rs17851582     GAMT C9110T     A     GG     -/-       rs17851582     GAMT C9110T     A     GG     -/-       rs8177876     GCSH C10706T     A     AGG     +/-       rs3780127     GGH C15472T     A     GG     -/-       rs17857788     GGH C1847T     A     GG     -/-       rs11545078     GGH C1847T     A     GG     -/-       rs17878126     GGH C6899T     A     AA     +/+       rs4817146     GH G13894A     T     CC     -/-       rs11786893     GGH G174A     T     CC     -/- <                                                                                       | rs701492   | GAD1 C34281T         | Т             | CC           | -/-          |
| rs3791850     GAD1 G39901A     A     AG     +/-       rs3791878     GAD1 G3992T     T     GG     -/-       rs3749034     GAD1 G5276A     A     AG     +/-       rs2058725     GAD1 T21922C     C     C     T     +/-       rs3791851     GAD1 T30473C     C     TT     -/-       rs1805398     GAD2 G26474809T     T     GT     +/-       rs1805398     GAD2 G26474809T     T     CC     -/-       rs1805398     GAD2 G26474809T     T     CC     -/-       rs180576826     GAMT G7497A     T     CC     -/-       rs4817579     GART A9979G     T     CC     -/-       rs117876     GCSH C10706T     A     AG     +/-       rs11545078     GGH C17847T     A     GG     -/-       rs11545078     GGH C23421T     A     GG     -/-       rs11545077     GGH G91A     T     CC     -/-       rs11786893     GGH17111756C     T     T     TT                                                                              | rs769407   | GAD1 G25509C         | С             | GG           |              |
| rs3791878     GAD1 G3992T     T     GG     -/-       rs3749034     GAD1 G5276A     A     AG     +/-       rs3749034     GAD1 T21922C     C     C     T     +/-       rs3791851     GAD1 T30473C     C     T     -/-     -/-       rs1805398     GAD2 G26474809T     T     GT     +/-     -/-       rs1805398     GAD2 G26474809T     T     C     -/-     -/-       rs17851582     GAMT G7497A     T     CC     -/-     -/-       rs4817579     GART A9979G     T     CC     -/-     -/-       rs3780127     GGH C15472T     A     GG     -/-       rs3780127     GGH C15472T     A     GG     -/-       rs3780126     GGH C6699T     A     AA     +/+       rs3780126     GGH C6699T     A     AA     +/+       rs4617146     GH G13894A     T     CC     -/-       rs11786893     GGH 1 11756C     T     TT     +/+       rs                                                                                           | rs3791850  | GAD1 G39901A         | A             | AG           |              |
| rs3749034     GAD1 G5276A     A     AG     +/-       rs2058725     GAD1 T21922C     C     C     TT     +/-       rs3791851     GAD1 T30473C     C     TT     -/-       rs1805398     GAD2 C26474809T     T     GT     +/-       rs17851582     GAMT C3110T     A     GG     -/-       rs4817579     GART A9979G     T     CC     -/-       rs8177876     GCSH C10706T     A     AG     +/-       rs181545078     GGH C15472T     A     GG     -/-       rs1785122     GGH C15472T     A     GG     -/-       rs11545078     GGH C17847T     A     GG     -/-       rs11545077     GGH C6499T     A     AA     +/+       rs6178693     GGH C174A     T     CC     -/-       rs17186893     GGH C174A     T     CC     -/-       rs1718693     GGT1 C17146T     T     CC     -/-       rs57619519     GGT1 C17146T     T     CC     -/-                                                                                   | rs3791878  | GAD1 G3992T          | Т             |              | -/-          |
| rs3791851     GAD1 T30473C     C     TT     -/-       rs1805398     GAD2 G26474809T     T     GT     +/-       rs17851582     GAMT G719110T     A     GG     -/-       rs55776826     GAMT G7497A     T     CC     -/-       rs4817579     GART A9979G     T     CC     -/-       rs8177876     GCSH C10706T     A     AG     +/-       rs3780127     GGH C15472T     A     GG     -/-       rs1545078     GGH C17847T     A     GG     -/-       rs1031552     GGH C23421T     A     AG     -/-       rs1780126     GGH C699T     A     AA     +/+       rs4617146     GGH G13894A     T     CC     -/-       rs11545077     GGH G91A     T     CC     -/-       rs6519519     GGT1 C17146T     T     CC     -/-       rs5751901     GGT1 T1756C     T     TT     +/+       rs4820599     GGT1/FAM211B A15496G     G     AA     -/-                                                                                    | rs3749034  | GAD1 G5276A          | A             | AG           |              |
| rs3791851     GAD1 T30473C     C     TT     -/-       rs1805398     GAD2 G26474809T     T     GT     +/-       rs17851582     GAMT C9110T     A     GG     -/-       rs55776826     GAMT G7497A     T     CC     -/-       rs4817579     GART A9979G     T     CC     -/-       rs4817576     GCSH C10706T     A     AG     +/-       rs3780127     GGH C15472T     A     GG     -/-       rs11545078     GGH C17847T     A     GG     -/-       rs1031552     GGH C23421T     A     AA     +/+       rs4617146     GGH C6699T     A     AA     +/+       rs5780426     GGH 174A     T     CC     -/-       rs11545077     GGH 691A     T     CC     -/-       rs5751901     GGT1 171756C     T     TT     +/+       rs5751901     GGT1/FAM211B A15496G     G     AA     -/-       rs22551715     GSR A3851G     C     C     C     +/+ <td>rs2058725</td> <td>GAD1 T21922C</td> <td>С</td> <td>СТ</td> <td>+/-</td>     | rs2058725  | GAD1 T21922C         | С             | СТ           | +/-          |
| rs1805398     GAD2 G26474809T     T     GT     +/-       rs17851582     GAMT C9110T     A     GG     -/-       rs55776826     GAMT G7497A     T     CC     -/-       rs4817579     GART A9979G     T     CC     -/-       rs8177876     GCSH C10706T     A     AG     +/-       rs3780127     GGH C15472T     A     GG     -/-       rs11545078     GGH C17847T     A     GG     -/-       rs1031552     GGH C6699T     A     AAA     +/+       rs4617146     GGH G13894A     T     CC     -/-       rs11786893     GGH G174A     T     CC     -/-       rs11545077     GGH G91A     T     CC     -/-       rs5760485     GGT1 T17549C     T     T     +/+       rs5751901     GGT1/FAM211B A15496G     G     AA     -/-       rs5750485     GGT1/T11756C     T     TT     +/+       rs2551715     GSR A43851G     C     C     C     +/+ </td <td>rs3791851</td> <td>GAD1 T30473C</td> <td>С</td> <td>TT</td> <td></td> | rs3791851  | GAD1 T30473C         | С             | TT           |              |
| rs17851582     GAMT C9110T     A     GG     -/-       rs55776826     GAMT G7497A     T     CC     -/-       rs4817579     GART A9979G     T     CC     -/-       rs8177876     GCSH C10706T     A     AG     +/-       rs3780127     GGH C15472T     A     GG     -/-       rs11545078     GGH C17847T     A     GG     -/-       rs1031552     GGH C23421T     A     GG     -/-       rs3780126     GGH C6699T     A     AA     +/+       rs4617146     GGH G13894A     T     CC     -/-       rs11545077     GGH G91A     T     CC     -/-       rs11545077     GGH G91A     T     CC     -/-       rs5760485     GGT1 T11756C     T     TT     +/+       rs4820599     GGT1/FAM211B A15496G     G     AA     -/-       rs378017412     GPX3 129T>C     C     C     -/-       rs2551715     GSR A18836C     T     GT     +/-  <                                                                                       | rs1805398  | GAD2 G26474809T      | Т             | GT           |              |
| rs55776826     GAMT G7497A     T     CC     -/-       rs4817579     GART A9979G     T     CC     -/-       rs8177876     GCSH C10706T     A     AG     +/-       rs3780127     GGH C15472T     A     GG     -/-       rs11545078     GGH C15472T     A     GG     -/-       rs1031552     GGH C2421T     A     AGG     -/-       rs3780126     GGH C6699T     A     AAA     +/+       rs4617146     GGH G13894A     T     CC     -/-       rs11545077     GGH G174A     T     CC     -/-       rs11545077     GGH G91A     T     CC     -/-       rs5760485     GGT1 C17146T     T     CC     -/-       rs5760485     GGT1 T17549C     T     TT     +/+       rs4820599     GGT1/FAM211B A15496G     G     AA     -/-       rs177412     GPX3 129T>C     C     C     +/+       rs2551715     GSR A43851G     C     CC     +/+                                                                                           | rs17851582 | GAMT C9110T          | A             | GG           |              |
| rs4817579     GART A9979G     T     CC     -/-       rs8177876     GCSH C10706T     A     AG     +/-       rs3780127     GGH C15472T     A     GG     -/-       rs11545078     GGH C17847T     A     GG     -/-       rs1031552     GGH C23421T     A     GG     -/-       rs3780126     GGH C6699T     A     AA     +/+       rs4617146     GGH G13894A     T     CC     -/-       rs11545077     GGH G91A     T     CC     -/-       rs11545077     GGH G91A     T     CC     -/-       rs5760485     GGT1 C17146T     T     CC     -/-       rs5751901     GGT1 T1756C     T     TT     +/+       rs4820599     GGT1/FAM211B A15496G     G     AA     -/-       rs8177412     GPX3 129T>C     C     CC     +/+       rs5594     GSR A43851G     C     C     +/+       rs2273684     GSS A18836C     T     GT     +/-                                                                                                 | rs55776826 | GAMT G7497A          |               |              |              |
| rs8177876     GCSH C10706T     A     AG     +/-       rs3780127     GGH C15472T     A     GG     -/-       rs11545078     GGH C17847T     A     GG     -/-       rs1031552     GGH C23421T     A     GG     -/-       rs3780126     GGH C6699T     A     AA     +/+       rs4617146     GGH G13894A     T     CC     -/-       rs11545077     GGH G91A     T     CC     -/-       rs11545077     GGH G91A     T     CC     -/-       rs11545077     GGH G91A     T     CC     -/-       rs5760485     GGT1 C17146T     T     CC     -/-       rs5751901     GGT1 T17549C     T     TT     +/+       rs4820599     GGT1/FAM211B A15496G     G     AA     -/-       rs8177412     GPX3 129T>C     C     CC     +/+       rs2551715     GSR A43851G     C     CC     +/+       rs2551715     GSS A18836C     T     GT     +/-                                                                                              | rs4817579  | GART A9979G          | Т             |              |              |
| rs3780127     GGH C15472T     A     GG     -/-       rs11545078     GGH C17847T     A     GG     -/-       rs1031552     GGH C23421T     A     GG     -/-       rs3780126     GGH C6699T     A     AA     +/+       rs4617146     GGH G13894A     T     CC     -/-       rs11786893     GGH G174A     T     CC     -/-       rs11545077     GGH G91A     T     CC     -/-       rs5760485     GGT1 C17146T     T     CC     -/-       rs5760485     GGT1/FAM211B A15496G     T     T     T     +/+       rs5751901     GGT1/FAM211B A15496G     G     AA     -/-       rs8177412     GPX3 129T>C     C     C     C     +/+       rs2551715     GSR A43851G     C     C     C     +/+       rs2273684     GSS A18836C     T     GT     +/+       rs2236270     GSS C25447A     G     GG     -/-       rs6060124     GSS GS M1705T     A <td>rs8177876</td> <td>GCSH C10706T</td> <td>A</td> <td></td> <td></td>          | rs8177876  | GCSH C10706T         | A             |              |              |
| rs11545078     GGH C17847T     A     GG     -/-       rs1031552     GGH C23421T     A     GG     -/-       rs3780126     GGH C6699T     A     AA     +/+       rs4617146     GGH G13894A     T     CC     -/-       rs11545077     GGH G13894A     T     CC     -/-       rs11545077     GGH G91A     T     CC     -/-       rs5760485     GGT1 C17146T     T     CC     -/-       rs5760485     GGT1 T1756C     T     TT     +/+       rs5760485     GGT1/FAM211B A15496G     G     AA     -/-       rs5760485     GGT1/FAM211B A15496G     G     AA     -/-       rs5751901     GGT 177549C     T     TT     +/+       rs4820599     GGT1/FAM211B A15496G     G     AA     -/-       rs8177412     GPX3 129T>C     C     C     C     +/+       rs2551715     GSR A43851G     C     C     -/-     -/-       rs2236270     GSS A5997G     T                                                                             | rs3780127  | GGH C15472T          |               | GG           |              |
| rs1031552     GGH C23421T     A     GG     -/-       rs3780126     GGH C6699T     A     AA     +/+       rs4617146     GGH G13894A     T     CC     -/-       rs11786893     GGH G174A     T     CC     -/-       rs11545077     GGH G91A     T     CC     -/-       rs5760485     GGT1 C17146T     T     CC     -/-       rs5760485     GGT1 T1756C     T     TT     +/+       rs5760485     GGT1 T17549C     T     TT     +/+       rs5751901     GGT1/FAM211B A15496G     G     AA     -/-       rs8177412     GPX3 129T>C     C     CC     +/+       rs2551715     GSR A43851G     C     CC     +/+       rs25804     GSR G*1377T     C     AA     -/-       rs2273684     GSS A5997G     T     CC     -/-       rs2236270     GSS C25447A     G     GG     -/-       rs6060124     GSS G11705T     A     AC     +/-                                                                                                |            |                      |               |              |              |
| rs3780126     GGH C6699T     A     AA     +/+       rs4617146     GGH G13894A     T     CC     -/-       rs11786893     GGH G174A     T     CC     -/-       rs11545077     GGH G91A     T     CC     -/-       rs6519519     GGT1 C17146T     T     CC     -/-       rs5760485     GGT1 T1756C     T     TT     +/+       rs5751901     GGT1/FAM211B A15496G     G     AA     -/-       rs8177412     GPX3 129T>C     C     CC     +/+       rs2551715     GSR A43851G     C     CC     +/+       rs25544     GSS A18836C     T     GT     +/-       rs2078684     GSS A18836C     T     GT     +/-       rs2036396     GSS C373T     A     GG     -/-       rs28936396     GSS C373T     A     AC     +/-       rs28936396     GSS C373T     A     AC     +/-       rs4147567     GSTM1 7107A>G     G     AA     -/-                                                                                                  |            | GGH C23421T          |               |              |              |
| $\begin{array}{c c c c c c c c c c c c c c c c c c c $                                                                                                                                                                                                                                                                                                                                                                                                                                                                                                                                                                                                                                                                                                                                                                                                                                                                  |            |                      |               |              |              |
| rs11786893     GGH G174A     T     CC     -/-       rs11545077     GGH G91A     T     CC     -/-       rs6519519     GGT1 C17146T     T     CC     -/-       rs5760485     GGT1 T1756C     T     TT     +/+       rs5751901     GGT1 T17549C     T     TT     +/+       rs8177412     GPX3 129T>C     C     CC     +/+       rs2551715     GSR A43851G     C     CC     +/+       rs3594     GSR G*1377T     C     AA     -/-       rs2273684     GSS A18836C     T     GT     +/+       rs2236270     GSS C25447A     G     GG     -/-       rs6060124     GSS G11705T     A     AC     +/-       rs2106899     GSTM1 7107A>G     G     AA     -/-       rs2239892     GSTM1 8869A>G     G     AA     -/-       rs12068997     GSTM1 5419C>T     T     CC     -/-       rs4147565     GSTM1 8869A>G     G     AA     -/-                                                                                               |            |                      |               |              |              |
| rs11545077     GGH G91A     T     CC     -/-       rs6519519     GGT1 C17146T     T     CC     -/-       rs5760485     GGT1 T1756C     T     TT     +/+       rs5751901     GGT1 T17549C     T     TT     +/+       rs4820599     GGT1/FAM211B A15496G     G     AA     -/-       rs8177412     GPX3 129T>C     C     CC     +/+       rs2551715     GSR A43851G     C     CC     +/+       rs3594     GSR G*1377T     C     AA     -/-       rs2273684     GSS A18836C     T     GT     +/+       rs2036270     GSS C25447A     G     GG     -/-       rs28936396     GSS C373T     A     AC     +/-       rs6060124     GSS G11705T     A     AC     +/-       rs2239892     GSTM1 8869A>G     G     AA     -/-       rs12068997     GSTM1 5419C>T     T     CC     -/-       rs12068997     GSTM1 5419C>T     T     CC     -/- <t< td=""><td></td><td></td><td></td><td></td><td></td></t<>                          |            |                      |               |              |              |
| rs6519519     GGT1 C17146T     T     CC     -/-       rs5760485     GGT1 T11756C     T     TT     +/+       rs5751901     GGT1 T17549C     T     TT     +/+       rs4820599     GGT1/FAM211B A15496G     G     AA     -/-       rs8177412     GPX3 129T>C     C     CC     +/+       rs2551715     GSR A43851G     C     CC     +/+       rs3594     GSR G*1377T     C     AA     -/-       rs2273684     GSS A18836C     T     GT     +/+       rs2236270     GSS C25447A     G     GG     -/-       rs28936396     GSS C373T     A     GG     -/-       rs28936396     GSS C373T     A     AC     +/-       rs2106897     GSTM1 7107A>G     G     AA     -/-       rs2239892     GSTM1 8869A>G     G     AA     -/-       rs12068997     GSTM1 5419C>T     T     CC     -/-       rs4147565     GSTM1 6360G>A     A     GG     -/-                                                                                    |            |                      |               |              |              |
| rs5760485     GGT1 T11756C     T     TT     +/+       rs5751901     GGT1 T17549C     T     TT     +/+       rs4820599     GGT1/FAM211B A15496G     G     AA     -/-       rs8177412     GPX3 129T>C     C     CC     +/+       rs2551715     GSR A43851G     C     CC     +/+       rs3594     GSR G*1377T     C     AA     -/-       rs2273684     GSS A18836C     T     GT     +/-       rs6088659     GSS A5997G     T     CC     -/-       rs2236270     GSS C25447A     G     GG     -/-       rs28936396     GSS C373T     A     AGG     -/-       rs23982     GSTM1 7107A>G     G     AA     -/-       rs2239892     GSTM1 8869A>G     G     AA     -/-       rs12068997     GSTM1 5419C>T     T     CC     -/-       rs4147565     GSTM1 6360G>A     A     GG     -/-       rs7483     GSTM3 V224I     T     TT     TT     +/- <td></td> <td></td> <td></td> <td></td> <td></td>                                |            |                      |               |              |              |
| rs5751901     GGT1 T17549C     T     TT     +/+       rs4820599     GGT1/FAM211B A15496G     G     AA     -/-       rs8177412     GPX3 129T>C     C     CC     +/+       rs2551715     GSR A43851G     C     CC     +/+       rs3594     GSR G*1377T     C     AA     -/-       rs2273684     GSS A18836C     T     GT     +/-       rs6088659     GSS A5997G     T     CC     -/-       rs2236270     GSS C25447A     G     GG     +/+       rs28936396     GSS C373T     A     AGG     -/-       rs6060124     GSS G11705T     A     AC     +/-       rs12068997     GSTM1 7107A>G     G     AA     -/-       rs12068997     GSTM1 5419C>T     T     CC     -/-       rs4147565     GSTM1 6360G>A     A     GG     -/-       rs7483     GSTM3 V224I     T     TT     T     +/+       rs7483     GSTP1 A114V     T     CT     +/-                                                                                      |            |                      |               |              |              |
| rs4820599     GGT1/FAM211B A15496G     G     AA     -/-       rs8177412     GPX3 129T>C     C     CC     +/+       rs2551715     GSR A43851G     C     CC     +/+       rs3594     GSR G*1377T     C     AA     -/-       rs2273684     GSS A18836C     T     GT     +/-       rs6088659     GSS A5997G     T     CC     -/-       rs2236270     GSS C25447A     G     GG     +/+       rs28936396     GSS C373T     A     GG     -/-       rs6060124     GSS G11705T     A     AC     +/-       rs4147567     GSTM1 7107A>G     G     AA     -/-       rs12068997     GSTM1 5419C>T     T     CC     -/-       rs4147565     GSTM1 6360G>A     A     GG     -/-       rs7483     GSTM3 V224I     T     T     T     +/+       rs7138272     GSTP1 A114V     T     CT     +/-                                                                                                                                            |            |                      |               |              |              |
| rs8177412     GPX3 129T>C     C     CC     +++       rs2551715     GSR A43851G     C     CC     +/+       rs3594     GSR G*1377T     C     AA     -/-       rs2273684     GSS A18836C     T     GT     +/-       rs6088659     GSS A5997G     T     CC     -/-       rs2236270     GSS C25447A     G     GG     +/+       rs28936396     GSS C373T     A     GG     -/-       rs6060124     GSS G11705T     A     AC     +/-       rs2239892     GSTM1 7107A>G     G     AA     -/-       rs12068997     GSTM1 5419C>T     T     CC     -/-       rs4147565     GSTM1 6360G>A     A     GG     -/-       rs7483     GSTM3 V224I     T     T     T     +/+       rs7483     GSTP1 A114V     T     CT     +/+                                                                                                                                                                                                             | rs4820599  | GGT1/FAM211B A15496G | G             |              |              |
| rs2551715     GSR A43851G     C     CC     +/+       rs3594     GSR G*1377T     C     AA     -/-       rs2273684     GSS A18836C     T     GT     +/-       rs6088659     GSS A5997G     T     CC     -/-       rs2236270     GSS C25447A     G     GG     +/+       rs28936396     GSS C373T     A     GG     -/-       rs6060124     GSS G11705T     A     AC     +/-       rs4147567     GSTM1 7107A>G     G     AA     -/-       rs2239892     GSTM1 8869A>G     G     AA     -/-       rs12068997     GSTM1 5419C>T     T     CC     -/-       rs4147565     GSTM1 6360G>A     A     GG     -/-       rs7483     GSTM3 V224I     T     TT     T     +/+       rs1138272     GSTP1 A114V     T     CT     +/-                                                                                                                                                                                                       | rs8177412  | GPX3 129T>C          |               | СС           | +/+          |
| rs3594     GSR G*1377T     C     AA     -/-       rs2273684     GSS A18836C     T     GT     +/-       rs6088659     GSS A5997G     T     CC     -/-       rs2236270     GSS C25447A     G     GG     +/+       rs28936396     GSS C373T     A     GG     -/-       rs6060124     GSS G11705T     A     AC     +/-       rs4147567     GSTM1 7107A>G     G     AA     -/-       rs2239892     GSTM1 8869A>G     G     AA     -/-       rs12068997     GSTM1 5419C>T     T     CC     -/-       rs7483     GSTM3 V224I     T     TT     +/+       rs1138272     GSTP1 A114V     T     CT     +/-                                                                                                                                                                                                                                                                                                                         | rs2551715  | GSR A43851G          |               | СС           | +/+          |
| rs2273684     GSS A18836C     T     GT     +/-       rs6088659     GSS A5997G     T     CC     -/-       rs2236270     GSS C25447A     G     GG     +/+       rs28936396     GSS C373T     A     GG     -/-       rs6060124     GSS G11705T     A     AC     +/-       rs4147567     GSTM1 7107A>G     G     AA     -/-       rs2239892     GSTM1 8869A>G     G     AA     -/-       rs12068997     GSTM1 5419C>T     T     CC     -/-       rs4147565     GSTM1 6360G>A     A     GG     -/-       rs12068997     GSTM1 6360G>A     A     GG     -/-       rs7483     GSTM3 V224I     T     TT     +/+       rs1138272     GSTP1 A114V     T     CT     +/-                                                                                                                                                                                                                                                            | rs3594     | GSR G*1377T          | <u> </u>      |              | ,            |
| rs2236270     GSS C25447A     G     GG     +/+       rs28936396     GSS C373T     A     GG     -/-       rs6060124     GSS G11705T     A     AC     +/-       rs4147567     GSTM1 7107A>G     G     AA     -/-       rs2239892     GSTM1 8869A>G     G     AA     -/-       rs12068997     GSTM1 5419C>T     T     CC     -/-       rs7483     GSTM3 V224I     T     TT     +/+       rs1138272     GSTP1 A114V     T     CT     +/-                                                                                                                                                                                                                                                                                                                                                                                                                                                                                    |            | GSS A18836C          | Т             |              | +/-          |
| rs28936396     GSS C373T     A     GG     -/-       rs6060124     GSS G11705T     A     AC     +/-       rs4147567     GSTM1 7107A>G     G     AA     -/-       rs239892     GSTM1 8869A>G     G     AA     -/-       rs12068997     GSTM1 5419C>T     T     CC     -/-       rs4147565     GSTM1 6360G>A     A     GGG     -/-       rs7483     GSTM3 V224I     T     TT     +/+       rs1138272     GSTP1 A114V     T     CT     +/-                                                                                                                                                                                                                                                                                                                                                                                                                                                                                  | rs6088659  | GSS A5997G           | Т             | СС           | -/-          |
| rs6060124     GSS G11705T     A     AC     +/-       rs4147567     GSTM1 7107A>G     G     AA     -/-       rs2239892     GSTM1 8869A>G     G     AA     -/-       rs12068997     GSTM1 5419C>T     T     CC     -/-       rs4147565     GSTM1 6360G>A     A     GG     -/-       rs7483     GSTM3 V224I     T     TT     +/+       rs1138272     GSTP1 A114V     T     CT     +/-                                                                                                                                                                                                                                                                                                                                                                                                                                                                                                                                      | rs2236270  | GSS C25447A          | G             | GG           | +/+          |
| rs4147567     GSTM1 7107A>G     G     AA     -/-       rs2239892     GSTM1 8869A>G     G     AA     -/-       rs12068997     GSTM1 5419C>T     T     CC     -/-       rs4147565     GSTM1 6360G>A     A     GG     -/-       rs7483     GSTM3 V224I     T     TT     +/+       rs1138272     GSTP1 A114V     T     CT     +/-                                                                                                                                                                                                                                                                                                                                                                                                                                                                                                                                                                                           | rs28936396 | GSS C373T            | Α             | GG           | -/-          |
| rs2239892     GSTM1 8869A>G     G     AA     -/-       rs12068997     GSTM1 5419C>T     T     CC     -/-       rs4147565     GSTM1 6360G>A     A     GG     -/-       rs7483     GSTM3 V224I     T     TT     +/+       rs1138272     GSTP1 A114V     T     CT     +/-                                                                                                                                                                                                                                                                                                                                                                                                                                                                                                                                                                                                                                                  | rs6060124  | GSS G11705T          | A             | AC           | +/-          |
| rs2239892     GSTM1 8869A>G     G     AA     -/-       rs12068997     GSTM1 5419C>T     T     CC     -/-       rs4147565     GSTM1 6360G>A     A     GG     -/-       rs7483     GSTM3 V224I     T     TT     +/+       rs1138272     GSTP1 A114V     T     CT     +/-                                                                                                                                                                                                                                                                                                                                                                                                                                                                                                                                                                                                                                                  | rs4147567  | GSTM1 7107A>G        | G             | AA           | -/-          |
| rs12068997     GSTM1 5419C>T     T     CC     -/-       rs4147565     GSTM1 6360G>A     A     GG     -/-       rs7483     GSTM3 V224I     T     TT     +/+       rs1138272     GSTP1 A114V     T     CT     +/-                                                                                                                                                                                                                                                                                                                                                                                                                                                                                                                                                                                                                                                                                                         | rs2239892  | GSTM1 8869A>G        |               | AA           |              |
| rs4147565     GSTM1 6360G>A     A     GG     -/-       rs7483     GSTM3 V224I     T     TT     +/+       rs1138272     GSTP1 A114V     T     CT     +/-                                                                                                                                                                                                                                                                                                                                                                                                                                                                                                                                                                                                                                                                                                                                                                 | rs12068997 | GSTM1 5419C>T        | Т             | CC           |              |
| rs7483     GSTM3 V224I     T     TT     +/+       rs1138272     GSTP1 A114V     T     CT     +/-                                                                                                                                                                                                                                                                                                                                                                                                                                                                                                                                                                                                                                                                                                                                                                                                                        |            |                      |               |              |              |
|                                                                                                                                                                                                                                                                                                                                                                                                                                                                                                                                                                                                                                                                                                                                                                                                                                                                                                                         | rs7483     | GSTM3 V224I          |               | TT           | +/+          |
|                                                                                                                                                                                                                                                                                                                                                                                                                                                                                                                                                                                                                                                                                                                                                                                                                                                                                                                         | rs1138272  | GSTP1 A114V          | Т             | СТ           | +/-          |
| ISIOSO   GOTPITIUOV   G   AG   <del>4</del> /-                                                                                                                                                                                                                                                                                                                                                                                                                                                                                                                                                                                                                                                                                                                                                                                                                                                                          | rs1695     | GSTP1 I105V          | G             | AG           | +/-          |
| rs2073440 HDC A1932C G GT +/-                                                                                                                                                                                                                                                                                                                                                                                                                                                                                                                                                                                                                                                                                                                                                                                                                                                                                           | rs2073440  | HDC A1932C           |               | GT           | +/-          |
| rs17740607 HDC C92T A AG +/-                                                                                                                                                                                                                                                                                                                                                                                                                                                                                                                                                                                                                                                                                                                                                                                                                                                                                            | rs17740607 | HDC C92T             | A             | AG           | +/-          |
| rs854158 HDC T10086C G AA -/-                                                                                                                                                                                                                                                                                                                                                                                                                                                                                                                                                                                                                                                                                                                                                                                                                                                                                           | rs854158   | HDC T10086C          |               | AA           |              |
| rs16963486 HDC T1657C G AA -/-                                                                                                                                                                                                                                                                                                                                                                                                                                                                                                                                                                                                                                                                                                                                                                                                                                                                                          | rs16963486 | HDC T1657C           | G             | AA           | -/-          |

Based on: genome\_Allyson\_Ellis\_Full\_20150516220844.zip http://www.mthfrsupport.com

|            | Liver Detox - Phase I         | I (Figure 1) |              |              |
|------------|-------------------------------|--------------|--------------|--------------|
| SNP ID     | SNP Name                      | Risk Allele  | Your Alleles | Your Results |
| rs1378321  | HNMT A47507G                  | G            | AA           | -/-          |
| rs17583889 | HNMT C29232A                  | A            | CC           | -/-          |
| rs6430764  | HNMT C3616T                   | Т            | TT           | +/+          |
| rs1050891  | HNMT T939C                    | G            | AA           | -/-          |
| rs347591   | HRH1 G11290122T               | G            | GT           | +/-          |
| rs2067466  | HRH1 G57C                     | С            | GG           | -/-          |
| rs7651620  | HRH1 G809A                    | A            | GG           | -/-          |
| rs901865   | HRH1 T-17C                    | Т            | СТ           | +/-          |
| rs346070   | HRH1 T*1687C                  | Т            | СТ           | +/-          |
| rs11662595 | HRH4 A617G                    | G            | AA           | -/-          |
| rs4800573  | HRH4 G*2144A                  | A            | AG           | +/-          |
| rs1421125  | HRH4 G*385T                   | Т            | GG           | -/-          |
| rs16940765 | HRH4 T3537649C                | С            | TT           | -/-          |
| rs7997012  | HTR2A T64185C                 | G            | GG           | +/+          |
| rs7820268  | IDO1 C6202T                   | T            | СТ           | +/-          |
| rs35099072 | IDO1 G344A                    | A            | GG           | -/-          |
| rs10788546 | MAT1A A19581G                 | Т            | CC           | -/-          |
| rs2993763  | MAT1A C1131T                  | A            | AA           | +/+          |
| rs4934028  | MAT1A C15656T                 | A            | AA           | +/+          |
| rs72558181 | MAT1A G19502A                 | Т            | CC           | -/-          |
| rs1985908  | MAT1A T*1297C                 | G            | AG           | +/-          |
| rs2028900  | MAT2A C6635T                  | T            | CC           | -/-          |
| rs4869089  | MAT2B A7755681G               | G            | GG           | +/+          |
| rs6882306  | MAT2B C7745233T               | T            | TT           | +/+          |
| rs11836136 | MMAB A13G                     | G            | AG           | +/-          |
| rs7134594  | MMAB G16110A                  | C            | СТ           | +/-          |
| rs11067231 | MMAB G2143T                   | C            | AC           | +/-          |
| rs12314392 | MMAB/MVK A-818G               | A            | AG           | +/-          |
| rs2071409  | MPO A15067C                   | G            | ТТ           | -/-          |
| rs2759     | MPO A15191G                   | C            | ТТ           | -/-          |
| rs28730837 | MPO C7900T                    | A            | GG           | -/-          |
| rs7208693  | MPO G5479T                    | A            | СС           | -/-          |
| rs1076991  | MTHFD1 C105T                  | С            | CC           | +/+          |
| rs2236225  | MTHFD1 G1958A                 | A            | GG           | -/-          |
| rs803422   | MTHFD1L A33780G               | A            | AG           | +/-          |
| rs11754661 | MTHFD1L G25264A               | A            | GG           | -/-          |
| rs6922269  | MTHFD1L G71171A               | A            | AG           | +/-          |
| rs17349743 | MTHFD1L T31397C               | C            | СТ           | +/-          |
| rs1667627  | MTHFD2 C8503T                 | С            | CC           | +/+          |
| rs6495446  | MTHFS - ST20 MTHFS<br>G39646A | С            | СС           | +/+          |
| rs2733103  | MTHFS - ST20 MTHFS<br>G56057A | Т            | СС           | -/-          |
| rs4986782  | NAT1 R187Q                    | A            | GG           | -/-          |

Based on: genome\_Allyson\_Ellis\_Full\_20150516220844.zip http://www.mthfrsupport.com

|            | Liver Detox - Phase I | I (Figure 1) |              |              |
|------------|-----------------------|--------------|--------------|--------------|
| SNP ID     | SNP Name              | Risk Allele  | Your Alleles | Your Results |
| rs1041983  | NAT2 C282T            | Т            | TT T         | +/+          |
| rs1799929  | NAT2 C481T            | Т            | CC           | -/-          |
| rs1801279  | NAT2 G191A            | А            | GG           | -/-          |
| rs1799931  | NAT2 G286E            | А            | GG           | -/-          |
| rs1801280  | NAT2 I114T            | С            | TT           | -/-          |
| rs1208     | NAT2 K268R            | G            | AA           | -/-          |
| rs1799930  | NAT2 R197Q            | А            | AA           | +/+          |
| rs1805158  | NAT2 R64W             | Т            | CC           | -/-          |
| rs10517    | NQO1 C494+            | А            | AG           | +/-          |
| rs1800566  | NQO1 C609T            | А            | GG           | -/-          |
| rs689452   | NQO1 G13070C          | С            | CG           | +/-          |
| rs689453   | NQO1 G13161A          | Т            | CC           | -/-          |
| rs34755915 | NQO1 G13528A          | Т            | CC           | -/-          |
| rs2917669  | NQO1 T6314C           | А            | AG           | +/-          |
| rs1437135  | NQO1 T7706C           | G            | AA           | -/-          |
| rs6994992  | NRG1 C3314T           | Т            | CC           | -/-          |
| rs4564560  | SLC6A2 A40223G        | G            | GG           | +/+          |
| rs5568     | SLC6A2 A45583C        | С            | CC           | +/+          |
| rs168924   | SLC6A2 A5003G         | G            | AA           | -/-          |
| rs3785143  | SLC6A2 C10565T        | Т            | CC           | -/-          |
| rs36020    | SLC6A2 C28547T        | Т            | CC           | -/-          |
| rs10521329 | SLC6A2 C35917A        | A            | CC           | -/-          |
| rs11568324 | SLC6A2 C41517T        | Т            | CC           | -/-          |
| rs3785157  | SLC6A2 C45295T        | Т            | CC           | -/-          |
| rs36009    | SLC6A2 C48079T        | Т            | CC           | -/-          |
| rs2242447  | SLC6A2 C51371T        | С            | ТТ           | -/-          |
| rs2242446  | SLC6A2 C5884T         | С            | СТ           | +/-          |
| rs1532701  | SLC6A2 G13486A        | G            | AG           | +/-          |
| rs40147    | SLC6A2 G32299A        | А            | AA           | +/+          |
| rs1566652  | SLC6A2 G47034T        | Т            | ТТ           | +/+          |
| rs998424   | SLC6A2 G47405A        | А            | GG           | -/-          |
| rs3785152  | SLC6A2 T32009C        | Т            | CC           | -/-          |
| rs5558     | SLC6A2 T49018G        | G            | ТТ           | -/-          |
| rs1800887  | SLC6A2 T49048C        | С            | ТТ           | -/-          |
| rs6347     | SLC6A3 A39132G        | С            | СТ           | +/-          |
| rs2617605  | SLC6A3 A8023G         | С            | СС           | +/+          |
| rs460000   | SLC6A3 C17719T        | Т            | GG           | -/-          |
| rs11564771 | SLC6A3 C51747T        | A            | GG           | -/-          |
| rs6350     | SLC6A3 C7345T         | A            | GG           | -/-          |
| rs27048    | SLC6A3 G37899A        | С            | ТТ           | -/-          |
| rs6869645  | SLC6A3 G45996T        | Т            | CC           | -/-          |
| rs11133767 | SLC6A3 G48964A        | Т            | СС           | -/-          |
| rs40184    | SLC6A3 G55467A        | Т            | СТ           | +/-          |
| rs27072    | SLC6A3 G56022A        | С            | СТ           | +/-          |

Based on: genome\_Allyson\_Ellis\_Full\_20150516220844.zip http://www.mthfrsupport.com

|            | Liver Detox - Phase I | I (Figure 1) |              |              |
|------------|-----------------------|--------------|--------------|--------------|
| SNP ID     | SNP Name              | Risk Allele  | Your Alleles | Your Results |
| rs403636   | SLC6A3 T12190G        | A            | CC           | -/-          |
| rs464049   | SLC6A3 T26639C        | A            | AG           | +/-          |
| rs1042098  | SLC6A3 T55729C        | G            | AA           | -/-          |
| rs10174540 | SPR 7413A>G           | A            | GG           | -/-          |
| rs1470874  | SULT1C3 A108878711G   | A            | GG           | -/-          |
| rs10209928 | SULT1C3 C13537727T    | Т            | TT           | +/+          |
| rs13392744 | SULT1C3 C13545841T    | Т            | CC           | -/-          |
| rs17035962 | SULT1C3 G13554307A    | A            | GG           | -/-          |
| rs2219078  | SULT1C3 G535A         | A            | AA           | +/+          |
| rs6722745  | SULT1C3 M194T         | Т            | CC           | -/-          |
| rs17035911 | SULT1C3 T148C         | G            | AA           | -/-          |
| rs2910393  | SULT2A1 A13527G       | Т            | CC           | -/-          |
| rs2547242  | SULT2A1 A15550G       | С            | TT           | -/-          |
| rs296366   | SULT2A1 A20117G       | Т            | CC           | -/-          |
| rs11083907 | SULT2A1 C90C          | A            | GG           | -/-          |
| rs4149452  | SULT2A1 G17136A       | Т            | TT           | +/+          |
| rs296365   | SULT2A1 G20104C       | С            | GG           | -/-          |
| rs11569679 | SULT2A1 G781A         | Т            | CC           | -/-          |
| rs2547231  | SULT2A1 G9598T        | С            | AA           | -/-          |
| rs4149449  | SULT2A1 G9696A        | Т            | CC           | -/-          |
| rs8113396  | SULT2A1 T15557C       | G            | AA           | -/-          |
| rs4149448  | SULT2A1 T8298C        | G            | AA           | -/-          |
| rs1544410  | VDR Bsm VDR:Bsml      | Т            | TT           | +/+          |