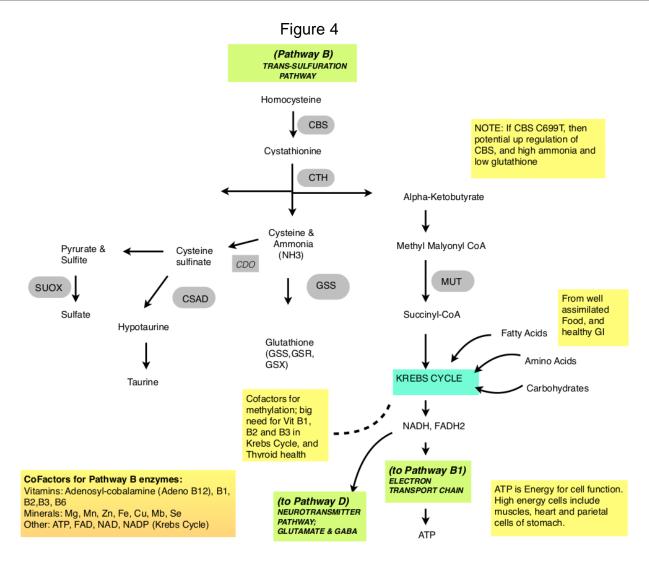

| GG           | -/-          |
| rs1800629            | TNF -308            | A           | GG           | -/-          |
| rs28940879           | TYR (MeFV) V726A    | A           | GG           | -/-          |



Based on: genome\_Allyson\_Ellis\_Full\_20150516220844.zip http://www.mthfrsupport.com

Figure 1

PHASE I & II LIVER DETOX





#### MTHFRSupport Variant Report v2.0 Based on: genome\_Allyson\_Ellis\_Full\_20150516220844.zip http://www.mthfrsupport.com

Figure 2

#### YEAST & ALCOHOL METABOLISM -> METHYLATION INHIBITION & LEAKY GUT & LOW ENERGY PRODUCTION (decreased Kreb's)





Based on: genome\_Allyson\_Ellis\_Full\_20150516220844.zip http://www.mthfrsupport.com

Figure 3





Based on: genome\_Allyson\_Ellis\_Full\_20150516220844.zip http://www.mthfrsupport.com





Based on: genome\_Allyson\_Ellis\_Full\_20150516220844.zip http://www.mthfrsupport.com





Based on: genome\_Allyson\_Ellis\_Full\_20150516220844.zip http://www.mthfrsupport.com

### Figure 6

(Pathway D) NEURO-TRANSMITTER PATHWAY; GLUTAMATE & GABA



GS - Glutamine Synthetase - Located in brain astrocytes. <u>Neuro-protective</u> against excitotoxicity via taking up excess ammonia and glutamate and converting it into glutamine via the enzyme GS

GOGAT - aka Glutamate Synthase (NADPH) - Manufactures glutamate from glutamine and α-ketoglutarate, and thus along with glutamine synthetase (abbreviated GS) plays a central role in the regulation of nitrogen assimilation

GAD - Glutamate decarboxylase -Responsible for catalyzing the production of gamma-aminobutyric acid from L-glutamic acid